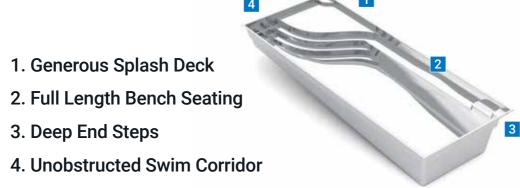

#### NEW! **The Wave**<sup>™</sup>

It's time to refresh your soul. The Wave™ invites you to relax and unwind. It's time to get into that flip flop state of mind. Sometimes the best thing to do is absolutely nothing at all.

relaxation stations, The Wave<sup>™</sup> has can become a cozy reading nook, and plenty of room for the whole gang. Soak the large, wrap around bench in the deep up the sun on the spacious tanning ledge, end offers ample seating for the more which offers plenty of opportunities to active swimmers to relax after a good safely enter and exit the pool. The larger, workout or a fun day of playing games in shallow end walk-in steps accommodate the wide-open swimming space. swimmers of all abilities as they access

With so many seating options and or leave the pool. The extended bench

- 3. Deep End Steps
- 4. Unobstructed Swim Corridor

Measurements referenced herein are approximate and may vary due to enhancements in the manufacturing process made after publication. Measurements are from widest point on each side of outside edges and are provided as a guide. Please consult your Leisure Pools® dealer for more detailed and most current information. Some measurements rounded.