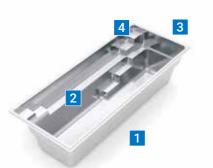

# The Fiji Plunge<sup>™</sup>

If tight spaces and boundary fences are an issue, the Fiji Plunge™ is the solution. You can't go wrong with the spacious wading area and bench seat to which you can add a couple of spa jets and enjoy a soothing water massage and the therapeutic benefits it can give you.

Welcome to an exciting pool design exercises, too. The entry and exit steps that can easily accommodate any small also make getting in and out of the pool space or backyard. You can still have the easy and convenient. pool of your dreams that is fully stocked Growing in popularity, the smaller size with a variety of features and amenities. of plunge pools translates to easier This small, shallow pool, usually referred maintenance and reduced ownership to as a plunge pool, is designed for costs, including the added benefit of lounging, wading, or simply cooling off. reduced water requirements. Its flat bottom floor is ideal for water

- 1. Optimized for Limited Spaces
- 2. Flat Bottom Floor
- 3. Entry & Exit Steps
- 4. Wide Bench Seating

referenced herein are ay vary due to enhancement uring process made after in the manu ements are from widest publication. point on each side of outside edges and are provided as a guide. Please consult your Leisure Pools® dealer for more detailed and most current information. Some measurements rounded.