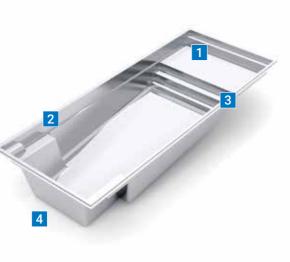

# The Reflection<sup>™</sup> with Splash Deck

This highly popular pool model takes on many forms in terms of available options. This one comes with a 5',1" long slash deck nestled into the shallow end, giving your family the ideal spot for relaxation and fun.

This celebrated splash deck is a great feature. Just add some bubbler jets in addition to The Reflection<sup>™</sup> pool. It not the floor and let the show begin! It's no only makes it more visually stunning, but secret The Reflection<sup>™</sup> with Splash Deck it also creates a versatile space. Additionally, the splash deck can be much better. transformed into an exciting water

makes an already outstanding pool that

- 1. Unobstructed Swim Channel
- 2. Generous Splash Deck
- 3. Full Length Bench Seat
- 4. Entry & Exit Steps

referenced herein are approximate and may vary due to enhancement: in the manufacturing process made after urements are from widest publication. N point on each side of outside edges and are provided as a guide. Please consult your Leisure Pools® dealer for more detailed and most current information. Some measurements rounded.