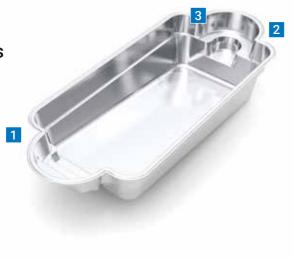

# **The Courtyard Roman**<sup>™</sup>

If a luxurious and versatile backyard swimming pool is something to which you aspire, The Courtyard Roman™ can easily take up residence as the centerpiece of your backyard.

outdoor areas, The Courtyard Roman<sup>™</sup> cozy spa nook on the opposite end for is the ideal choice for a pool. Just as post-workout relaxation. Whether used impressive in style as in functionality, this for fitness, relaxation, entertainment, pool offers a variety of exciting features. or simply a centerpiece, The Courtyard Swim jets can be installed at one end Roman<sup>™</sup> redefines backyard pool for a good workout against the current versatility.

For those smaller, more secluded while spa jets can be integrated in the

- 1. Optional Swim Jet System
- 2. Convenient Entry & Exit Steps
- 3. Spa Nook (jets optional)
- 4. Deep End Bench

Measurements referenced herein are approximate and may vary due to enhancements in the manufacturing process made after publication. Measurements are from widest point on each side of outside edges and are provided as a guide. Please consult your Leisure Pools® dealer for more detailed and most current information. Some measurements rounded.