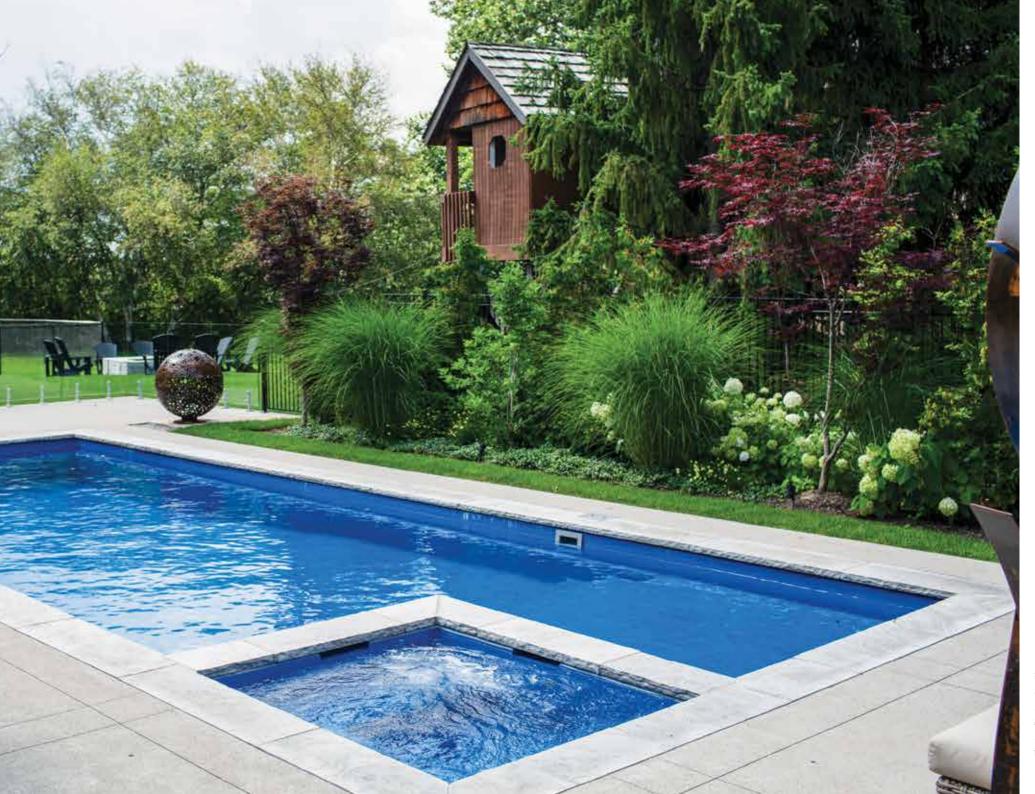

opposite end, this pool promotes perfection.

The built-in spa, which can circulate into deck is the perfect play place for the kids the pool or within itself, will undoubtedly or a great spot for you to simply sit back have you at hello, but the partners in and relax. Then, you can glide out to the design will keep you coming back for plunging deep end for an exhilarating more. The Icon<sup>™</sup> offers a built-in splash swimming experience.



\*Measurements referenced herein are approximate and may vary due to enhancements in the manufacturing process made after publication. Measurements are from widest point on each side of outside edges and are provided as a guide. Please consult your Leisure Pools® dealer for more detailed and most current information. Some measurements rounded.





length: 40' 0" width: 15' 6" shallow: 4' 0" depth: 8' 0"

# **The Infinity**<sup>™</sup>

If water is the source of life, then The Infinity™ is sure to invigorate you! From its grand entry to its incredible deep end depths, this classic rectangular design will fit seamlessly into your backyard oasis.

This is where "spa" meets "ahhh." The encourages a challenging swim work large bench seats situated on either out, further enhanced by 8'0" of deep, side of the shallow end can easily plunging depths. With 40 feet of length, accommodate optional spa jets. This both fitness and fun can be found here. creates a unique water feature and a The Infinity<sup>™</sup> is a wonderful place to host relaxing place to just sit and enjoy the family and friends. view. The unobstructed swim channel

1