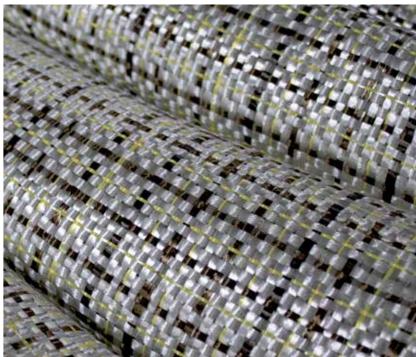

# A patented blend of three amazingly tough fibers.

When combined and strategically embedded with Vinyl Ester Resin-reinforced fiberglass, DuPont<sup>™</sup> Kevlar<sup>®</sup>, Carbon Fiber and Basalt Fiber form a composite matrix of structure and strength, designed to leverage stability against external pressures.

#### Strength and durability are intertwined.

A carefully woven and patented blend of three high performance fibers, Composite Armour<sup>™</sup> has a stellar reputation across many industries and uses. DuPont<sup>™</sup> Kevlar<sup>®</sup>, Carbon Fiber and Basalt Fiber are used in bullet proof vests, body armor, military vehicles, wind turbines, and various aerospace, automotive, and many other cutting-edge applications, all of which are a strong testament to the incredible strengts of these fibers.