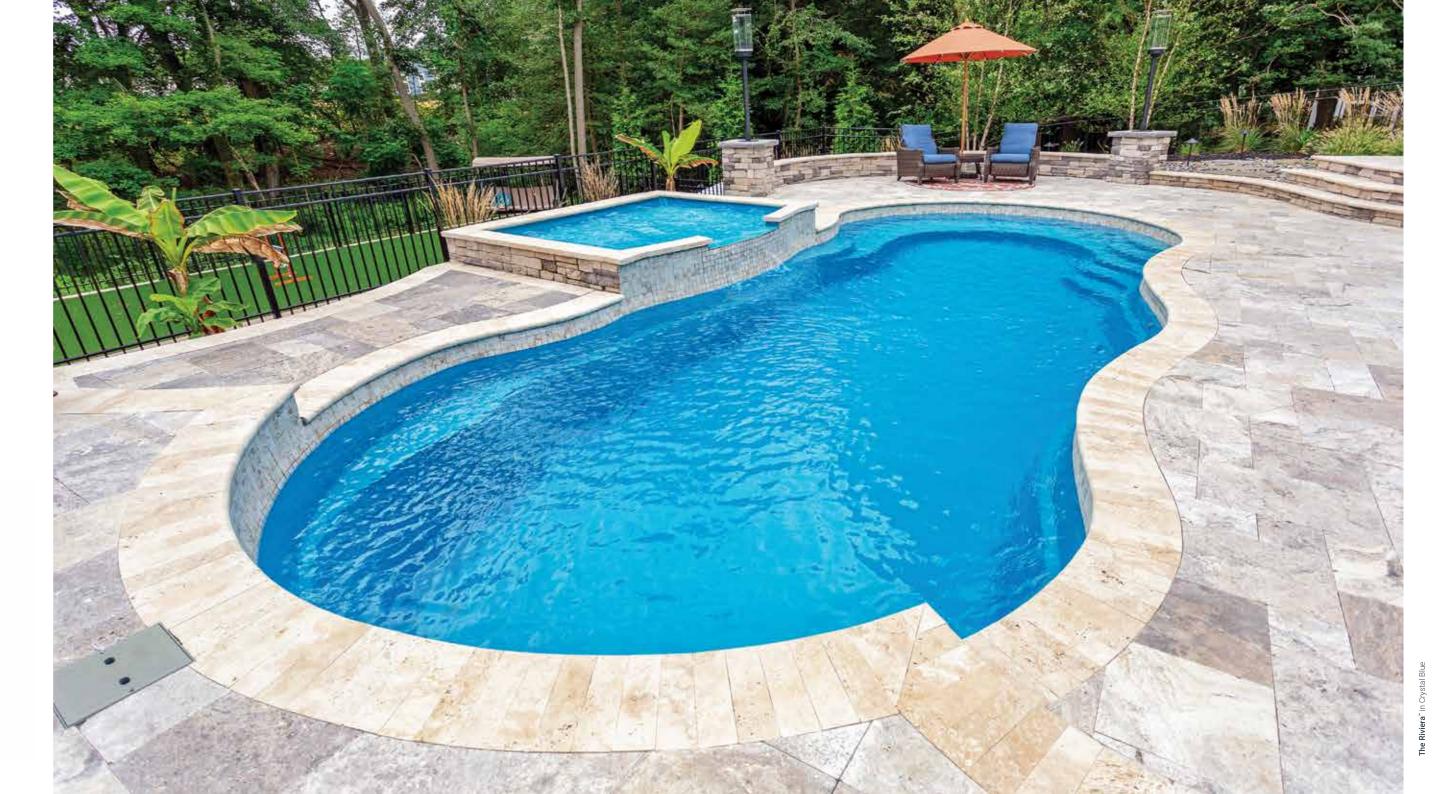

## **The Riviera**<sup>™</sup>

As its curves embrace the surrounding landscape, The Riviera<sup>™</sup> unites suitability and adaptability into one beautiful swimming package.

The Riviera<sup>™</sup> looks good with any end acts as home base to kids at play corresponding landscaping elements or adults who just want to relax. The or ornamental touches. Accent it with primary body of water, with a deep end a tropical vibe or a waterfall with rock swim out, is ideal for swimming and landscaping, and it steals the show. The playing water games.

No matter how you style this pool, large wrap around bench in the shallow

1. Large Entry & Exit Steps

- 2. Wrap Around Bench
- 3. Deep End Swimout

Measurements referenced herein are approximate and may vary due to enhancements in the manufacturing process made after publication. Measurements are from widest point on each side of outside edges and are provided as a guide. Please consult your Leisure Pools® dealer for more detailed and most current information. Some measurements rounded.