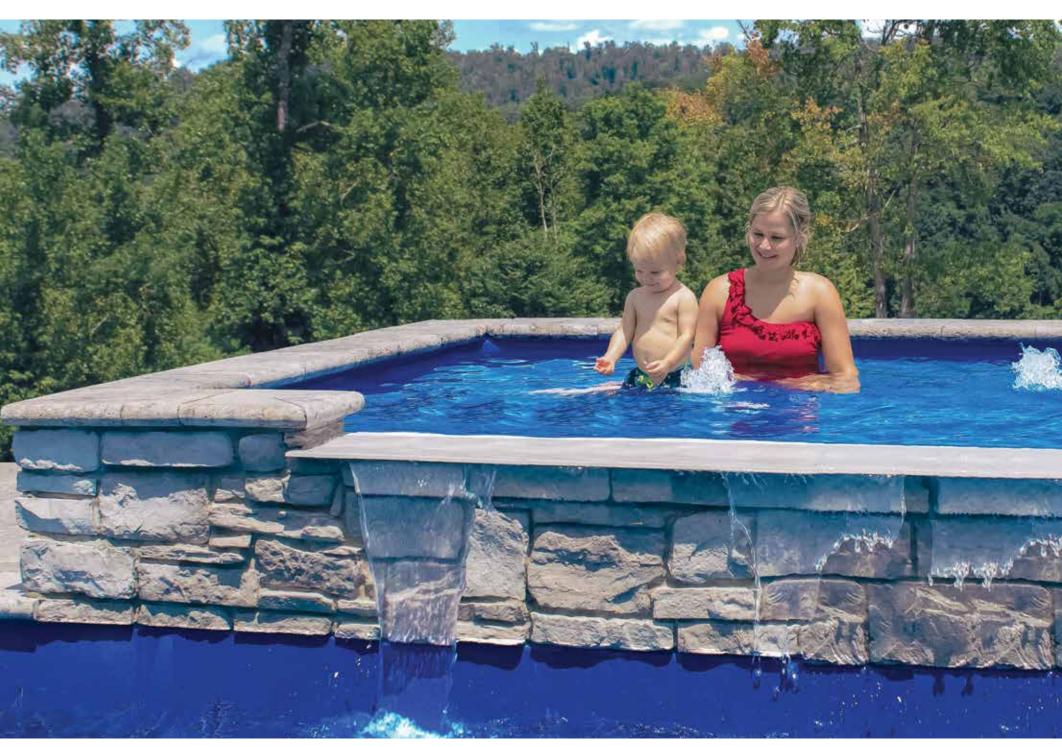

## **Enhancements. Stand Alone Spas.**

For centuries, people have recognized the rejuvenating healing powers of warm water. Spend just a few moments in a Leisure Pools® Spa and you're likely to experience less stress, improved circulation, better sleep and fewer symptoms of arthritis and back pain.

integrated spas, stand alone spas offer additional Pools® range is offered with the same color options as benefits. Spill Over Spas can be positioned nearby your our composite fiberglass swimming pools, enabling pool to create a calming, natural waterfall effect. When you to perfectly color match your custom pool and spa installed away from the pool, Stand Alone Spas create an combination. additional entertainment space for outdoor enjoyment