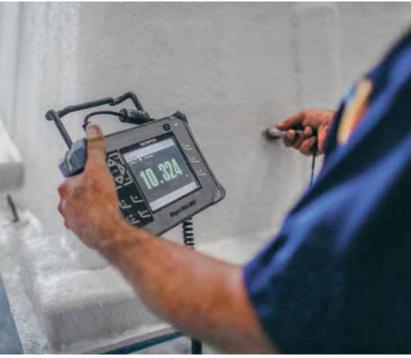

#### Hitting the mark.

Quality control measures include batch testing of raw materials for flexural and tensile strength, cure percentages, barcol hardness, burn and boil limits, and thickness inspections in precise locations on every manufactured pool shell.