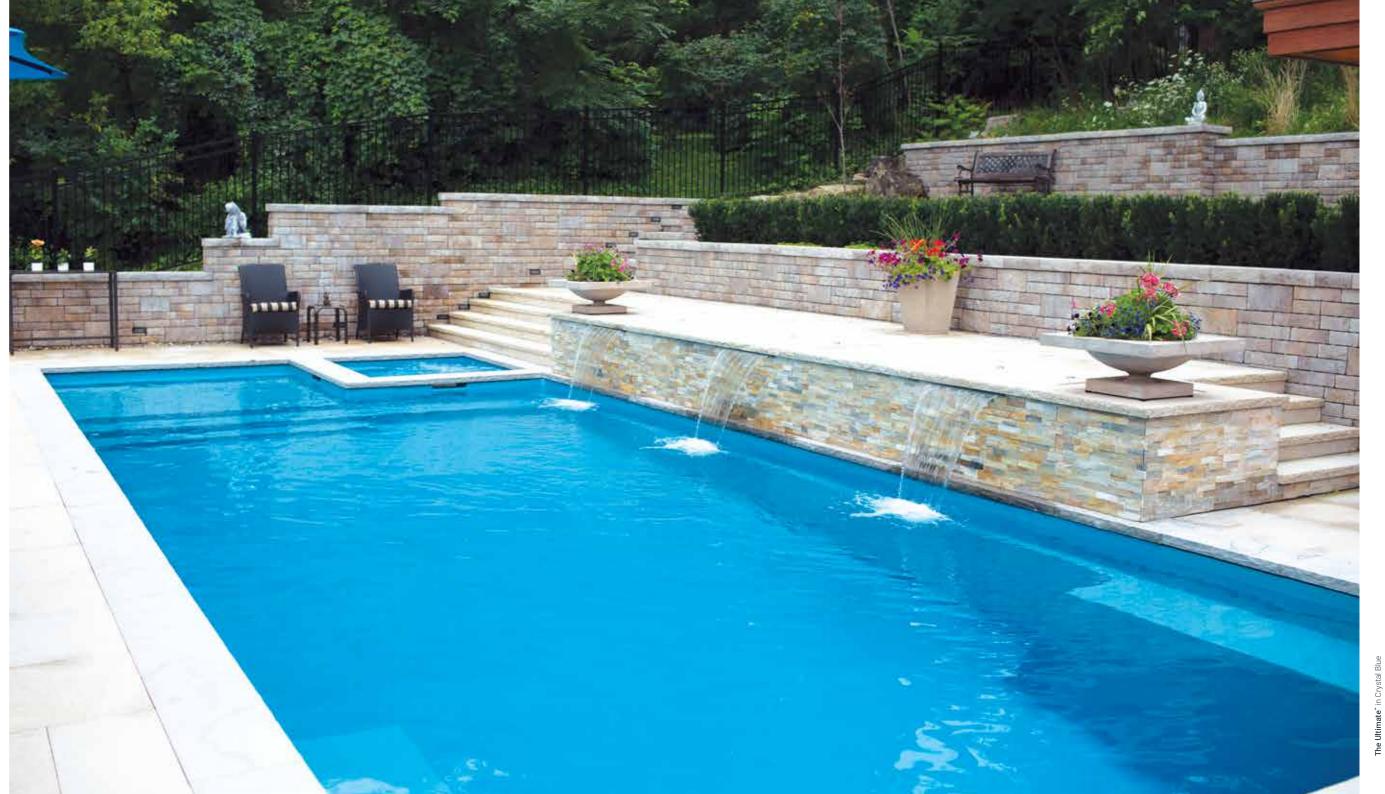

### The Ultimate<sup>™</sup>

Exceeding expectations has always been the gold standard for Leisure Pools<sup>®</sup>, and The Ultimate<sup>™</sup> pool design does not disappoint in this regard. Thoughtfully crafted with a built-in spa and splash deck, this innovative pool design works overtime in style and versatility.

you can have it all with this pool. Its couple of overflow channels with two square angles and straight lines set the spillovers, you get the added bonus of a stage for a large and open swimming relaxing, ambient "soundtrack" as water corridor, creating the perfect arena for cascades into the pool. swimming laps or playing pool games. But it's the built-in spa that will keep bench in the deep end, along with entry you coming back for more. Integrated and exit steps and an integrated splash directly into the design of the pool, the deck where you can lounge and soak up spa can operate independently with its the sun while the kids can work off their own filtration and heating system or energy as they splash and play.

The ultimate in size and convenience, off the pool's filtration system. With a

Additional features include a swim out

Measurements referenced herein are approximate and may vary due to enhancements in the manufacturing process made after publication. Measurements are from widest point on each side of outside edges and are provided as a guide. Please consult your Leisure Pools® dealer for more detailed and most current information. Some measurements rounded

- 2. Integrated Splash Deck
- 3. Swim Out Bench
- 4. Entry & Exit Steps

length: 40' 0" width: 15' 5" shallow: 4' 0" depth: 6' 7"