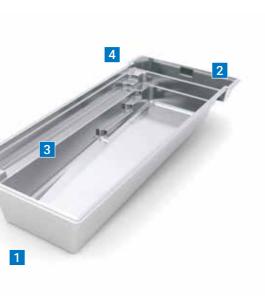

# The Fiji Plunge<sup>™</sup>

If tight spaces and boundary fences are an issue, the Fiji Plunge™ is the solution. You can't go wrong with the spacious wading area and bench seat to which you can add a couple of spa jets and enjoy a soothing water massage and the therapeutic benefits it can give you.

Welcome to an exciting pool design exercises, too. The entry and exit steps that can easily accommodate any small also make getting in and out of the pool space or backyard. You can still have the easy and convenient. pool of your dreams that is fully stocked Growing in popularity, the smaller size with a variety of features and amenities. of plunge pools translates to easier This small, shallow pool, usually referred maintenance and reduced ownership to as a plunge pool, is designed for costs, including the added benefit of lounging, wading, or simply cooling off. reduced water requirements. Its flat bottom floor is ideal for water

- 1. Optimized for Limited Spaces
- 2. Flat Bottom Floor
- 3. Entry & Exit Steps
- 4. Wide Bench Seating

referenced herein are ay vary due to enhancement uring process made after in the manu ements are from widest publication. point on each side of outside edges and are provided as a guide. Please consult your Leisure Pools® dealer for more detailed and most current information. Some measurements rounded.