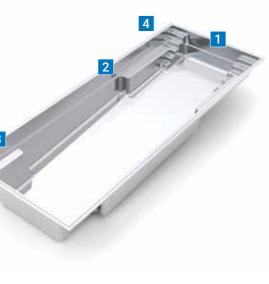

### The Ultimate<sup>™</sup>

Exceeding expectations has always been the gold standard for Leisure Pools<sup>®</sup>, and The Ultimate<sup>™</sup> pool design does not disappoint in this regard. Thoughtfully crafted with a built-in spa and splash deck, this innovative pool design works overtime in style and versatility.

you can have it all with this pool. Its couple of overflow channels with two square angles and straight lines set the spillovers, you get the added bonus of a stage for a large and open swimming relaxing, ambient "soundtrack" as water corridor, creating the perfect arena for cascades into the pool. swimming laps or playing pool games. But it's the built-in spa that will keep bench in the deep end, along with entry you coming back for more. Integrated and exit steps and an integrated splash directly into the design of the pool, the deck where you can lounge and soak up spa can operate independently with its the sun while the kids can work off their own filtration and heating system or energy as they splash and play.

The ultimate in size and convenience, off the pool's filtration system. With a

Additional features include a swim out

Measurements referenced herein are approximate and may vary due to enhancements in the manufacturing process made after publication. Measurements are from widest point on each side of outside edges and are provided as a guide. Please consult your Leisure Pools® dealer for more detailed and most current information. Some measurements rounded

- 2. Integrated Splash Deck
- 3. Swim Out Bench
- 4. Entry & Exit Steps

length: 40' 0" width: 15' 5" shallow: 4' 0" depth: 6' 7"