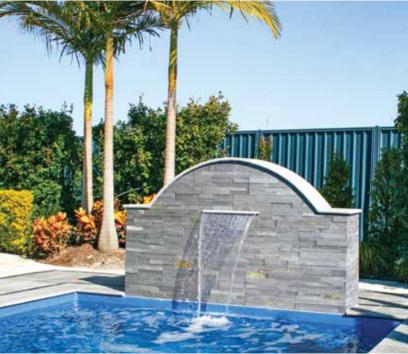

length: 10' 5" width: 6' 10" flat depth: 1' 0"

Water features are a great addition to your swimming pool. Sleek and stylish with additional spillways in a variety of sizes. Standard finish comes in three colors with a cement-rendered appearance, ready for tiling, cladding, or other treatments to easily blend into your pool's surroundings. The Cascade<sup>™</sup> Water Feature from Leisure Pools<sup>®</sup> makes an excellent accompaniment to any of our beautiful pools.

width: 8' 0" height: 4' 0" depth: 2' 0"

## The Waterwall<sup>™</sup> Water Feature

The Waterwall<sup>™</sup> from Leisure Pools<sup>®</sup> has been designed with timeless style and endless possibilities in mind. Not only will The Waterwall<sup>™</sup> sit comfortably beside any Leisure Pools<sup>®</sup> swimming pool, it will add the peaceful tranquility of running water to enhance the look and feel of your swimming pool and its surroundings.

### The Serenity<sup>™</sup> Water Feature

The Serenity<sup>™</sup> features an eloquently flowing curve that looks spectacular alongside any of our pools. Suprisingly compact in size, this water feature still provides all the beauty and serenity from having free flowing water cascading into your Leisure Pools<sup>®</sup> swimming pool.