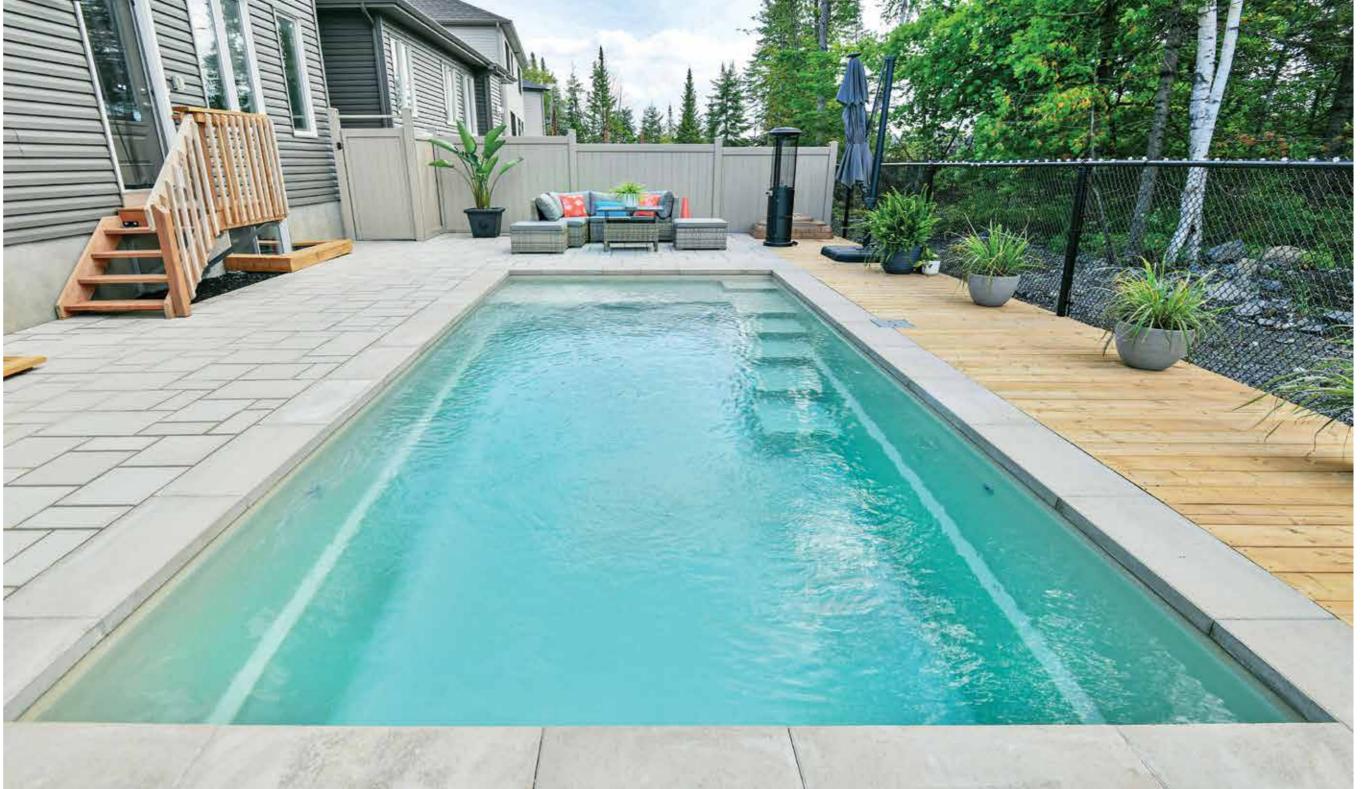

# The Fiji Plunge<sup>™</sup>

If tight spaces and boundary fences are an issue, the Fiji Plunge™ is the solution. You can't go wrong with the spacious wading area and bench seat to which you can add a couple of spa jets and enjoy a soothing water massage and the therapeutic benefits it can give you.

Welcome to an exciting pool design exercises, too. The entry and exit steps that can easily accommodate any small also make getting in and out of the pool space or backyard. You can still have the easy and convenient. pool of your dreams that is fully stocked Growing in popularity, the smaller size with a variety of features and amenities. of plunge pools translates to easier This small, shallow pool, usually referred maintenance and reduced ownership to as a plunge pool, is designed for costs, including the added benefit of lounging, wading, or simply cooling off. reduced water requirements. Its flat bottom floor is ideal for water