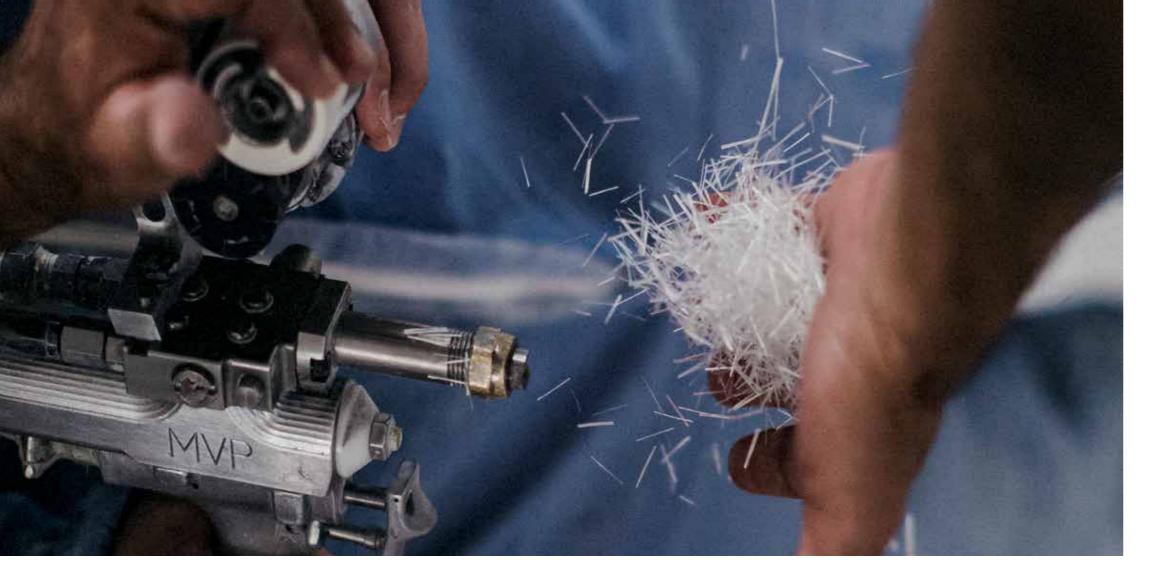

# A high-tech, proprietary blend of protective resin.

When combined and strategically embedded with Vinyl Ester Resin-reinforced fiberglass, these fibers form a composite matrix of structure and strength, designed to leverage stability against external pressures.

#### We use the best while others use less.

Unlike other fiberglass pool manufacturers who only add Vinyl Ester Resin to just a single layer, Leisure Pools® integrates it into **every single layer** of the pool's shell. This allows for greater resistance to moisture absorption, thereby eliminating osmosis and any associated blistering.

#### Material quality makes a difference.

As a superior alternative to the industry-standard polyester resin, Vinyl Ester Resin is less sensitive to ambient conditions, creates a better bond between layers, is less likely to show stress cracking, and, most important, leaves fewer open cavities within its molecular chain to trap and house water within the laminate.

#### Protecting against osmosis.

Vinyl Ester Resin construction keeps groundwater out. This is precisely why Leisure Pools<sup>®</sup> uses Vinyl Ester Resin as the primary resin in the construction of our fiberglass composite swimming pools. This provides the best protection against the development of osmosis. Plus, it gives the utmost confidence such a condition will not affect your pool.

# A patented blend of three amazingly tough fibers.

When combined and strategically embedded with Vinyl Ester Resin-reinforced fiberglass, DuPont<sup>™</sup> Kevlar<sup>®</sup>, Carbon Fiber and Basalt Fiber form a composite matrix of structure and strength, designed to leverage stability against external pressures.