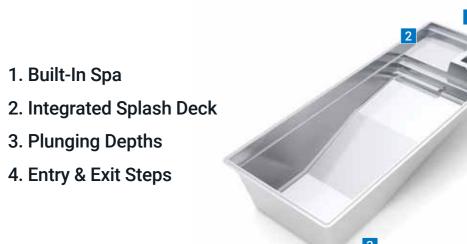

### The Ultimate<sup>™</sup>

Exceeding expectations has always been the gold standard for Leisure Pools<sup>®</sup>, and The Ultimate<sup>™</sup> pool design does not disappoint in this regard. Thoughtfully crafted with a built-in spa and splash deck, this innovative pool design works overtime in style and versatility.

you can have it all with this pool. Its couple of overflow channels with two square angles and straight lines set the spillovers, you get the added bonus of a stage for a large and open swimming relaxing, ambient "soundtrack" as water corridor, creating the perfect arena for cascades into the pool. swimming laps or playing pool games. But it's the built-in spa that will keep bench in the deep end, along with entry you coming back for more. Integrated and exit steps and an integrated splash directly into the design of the pool, the deck where you can lounge and soak up spa can operate independently with its the sun while the kids can work off their own filtration and heating system or energy as they splash and play.

The ultimate in size and convenience, off the pool's filtration system. With a

Additional features include a swim out

Measurements referenced herein are approximate and may vary due to enhancements in the manufacturing process made after publication. Measurements are from widest point on each side of outside edges and are provided as a guide. Please consult your Leisure Pools® dealer for more detailed and most current information. Some measurements rounded

- 2. Integrated Splash Deck
- 3. Swim Out Bench
- 4. Entry & Exit Steps

length: 40' 0" width: 15' 5" shallow: 4' 0" depth: 6' 7"