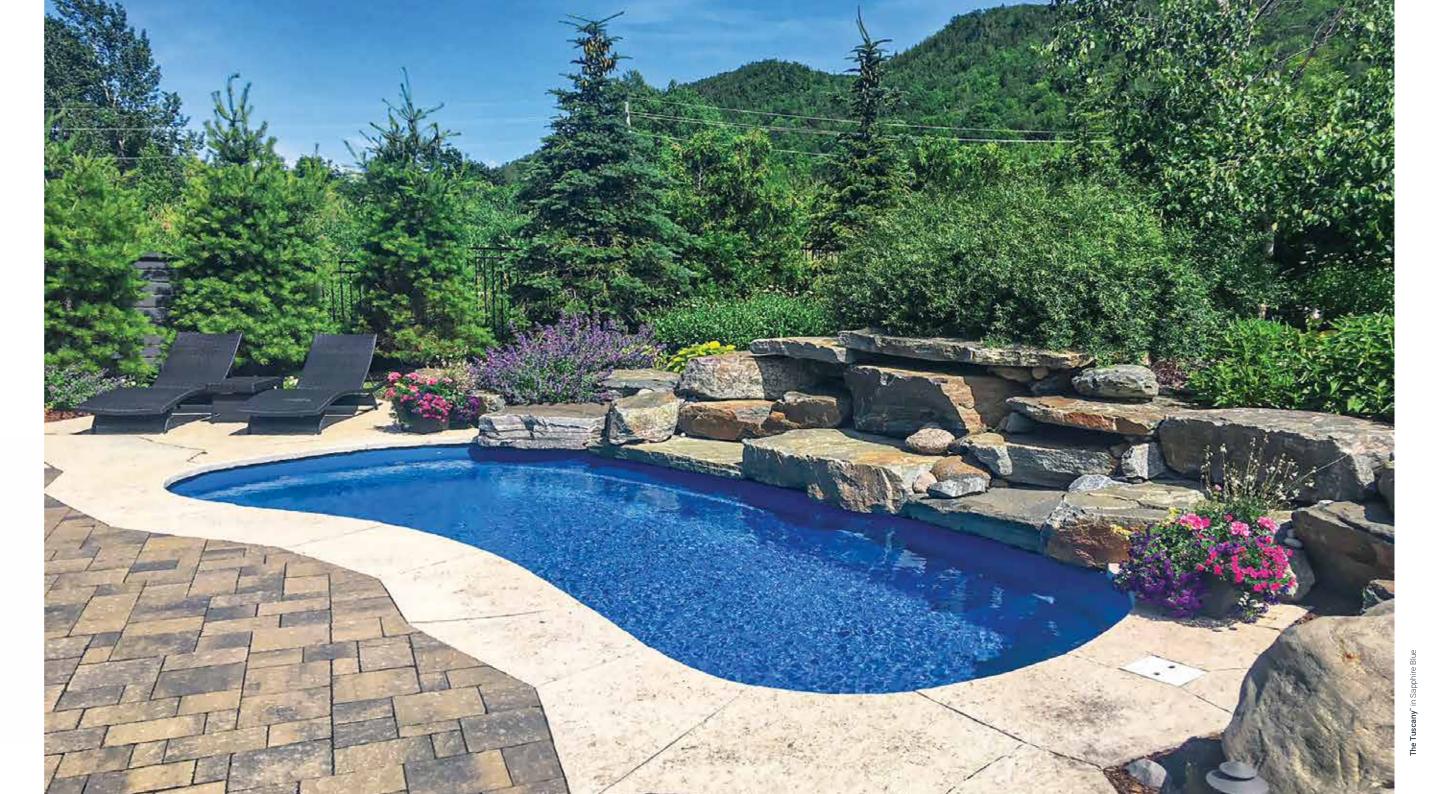

# The Tuscany<sup>™</sup>

With its outgoing personality, The Tuscany<sup>™</sup> fits in with any crowd. Casual and relaxed, this freeform pool is typically the center of attention wherever it is placed.

spacious swimming corridor, a deep end complement a more formal style with swimout bench, and oversized entry and cropped hedges and lined pavers. Plus, exit steps. Its versatile freeform design with its freeform shape, this pool can feel means it looks good with anything: right at home in the most challenging of tropical plants, waterfalls, accent rocks installment sites. and stone, and many types of landscape

The Tuscany<sup>™</sup> has it all, including a appointments. Alternatively, it can

- 2. Deep End Swimout Bench
- 3. Large Entry & Exit Steps
- 4. Classic Design

length: 34' 1" width: 14' 6" shallow: 3' 11" depth: 5' 10"