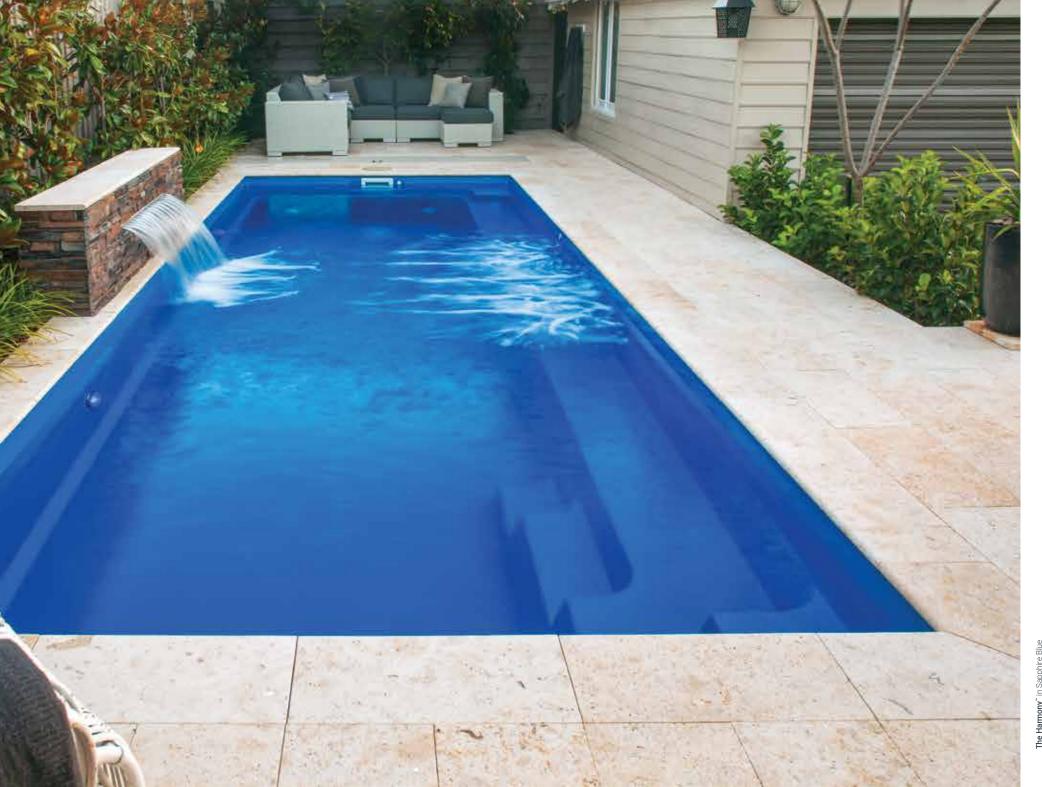

# **The Harmony**<sup>™</sup>

For those who prefer a more polished and sleek presentation, The Harmony™ is a popular design with its ability to seamlessly blend in with its environment while fashionably standing out.

This simple, rectangular pool boasts home. As a result, The Harmony<sup>™</sup> can a sleek, modern design. The spacious accommodate even smaller backyards bench that spans the entire length of the with its ability to be installed closer to pool offers easy access to the entry/exit the home. steps leading down into the pool. With the intentional design of the full- end-to-end swim channel, provides a length bench and steps on one side comfortable swim for even the tallest of of the pool, the deepest part can be people. furthest away from the foundation of the

The deeper design, enhanced with an

- 1. End to End Swim Channel
- 2. Spacious Bench Seating
- 3. Entry & Exit Steps
- 4. Deep End Step

length: 26' 4" width: 10' 8" flat bottom depth: 4' 11"