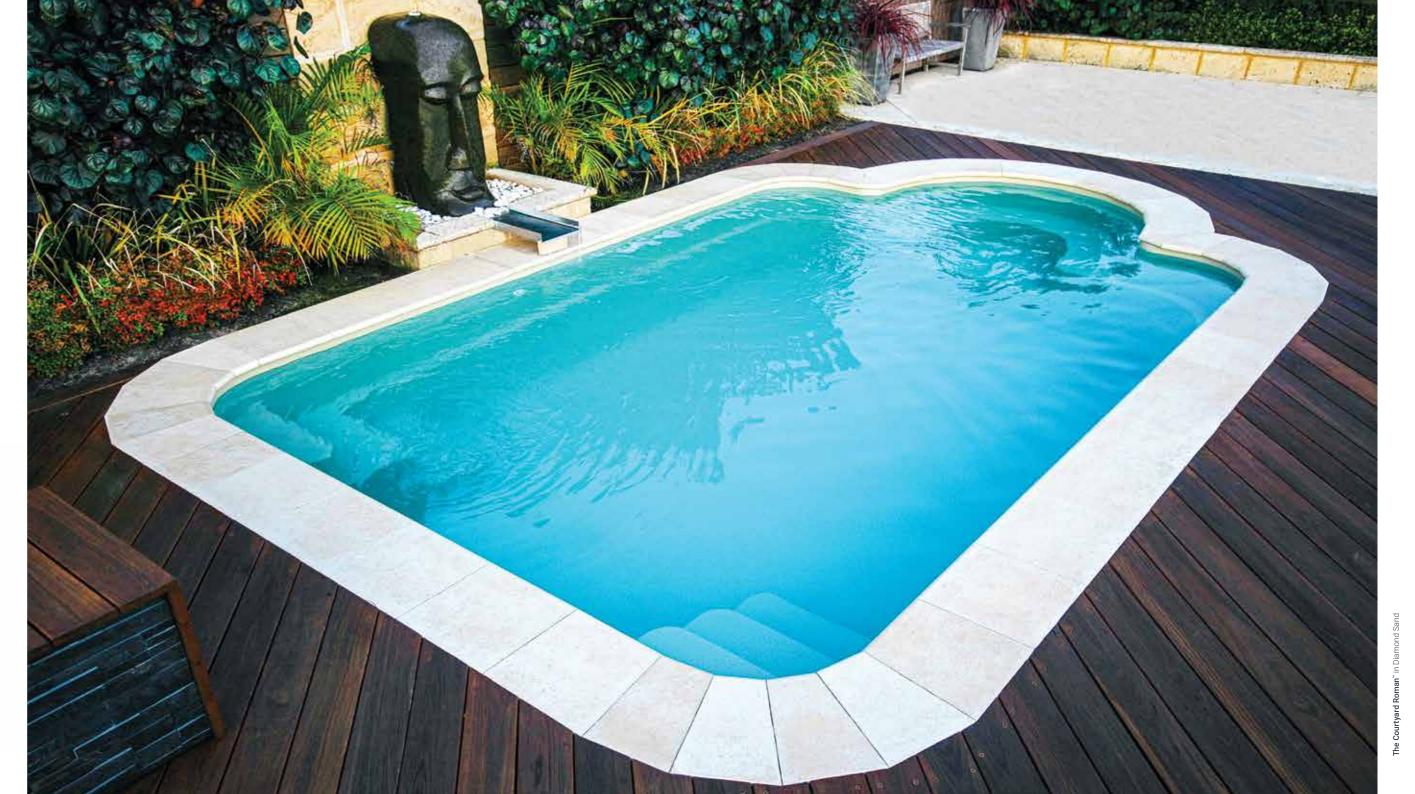

# **The Courtyard Roman**<sup>™</sup>

If a luxurious and versatile backyard swimming pool is something to which you aspire, The Courtyard Roman™ can easily take up residence as the centerpiece of your backyard.

outdoor areas, The Courtyard Roman<sup>™</sup> cozy spa nook on the opposite end for is the ideal choice for a pool. Just as post-workout relaxation. Whether used impressive in style as in functionality, this for fitness, relaxation, entertainment, pool offers a variety of exciting features. or simply a centerpiece, The Courtyard Swim jets can be installed at one end Roman<sup>™</sup> redefines backyard pool for a good workout against the current versatility.

For those smaller, more secluded while spa jets can be integrated in the

- 1. Optional Swim Jet System
- 2. Convenient Entry & Exit Steps
- 3. Spa Nook (jets optional)
- 4. Deep End Bench

Measurements referenced herein are approximate and may vary due to enhancements in the manufacturing process made after publication. Measurements are from widest point on each side of outside edges and are provided as a guide. Please consult your Leisure Pools® dealer for more detailed and most current information. Some measurements rounded.