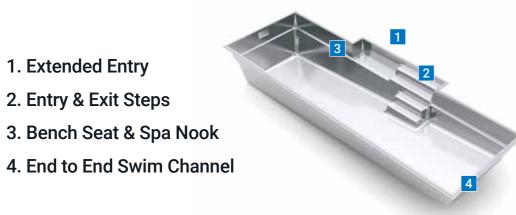

# **The Elegance**<sup>™</sup>

The Elegance<sup>™</sup> pulls out all the stops: ultra-modern square corners, a bold design, and clean, crisp lines. As one of the most in demand designs in the world, this pool is a perfect blend of form and function where sophistication and refinement reside.

Keeping pace with the demand for Optional spa jets luxuriously transform modern design, The Elegance<sup>™</sup> is this seating space into a relaxing spa a decided showstopper with its area. By integrating the entry/exit steps stunning visual appeal and optimized to the side of the swimming corridor, the functionality. With an unobstructed area inside the pool is fully maximized. swimming corridor, avid swimmers can Further, The Elegance<sup>™</sup> comes in a comfortably make full use of the space variety of sizes to accommodate most without crowding those who choose to any backyard setting. relax in the generous seating area.

1. Extended Entry

2. Entry & Exit Steps

length: 39' 5" width: 13' 1" flat bottom depth: 4' 11"

#### 35' Size

length: 34' 6" width: 13' 1" flat bottom depth: 4' 11"

#### 30' Size

length: 29' 6" width: 13' 1" flat bottom depth: 4' 11"

#### 26' Size

length: 26' 3" width: 10' 8" flat bottom depth: 4' 11"

#### 23' Size

length: 23' 0" width: 10' 8" flat bottom depth: 4' 11"

Measurements referenced herein are approximate and may vary due to enhancements in the manufacturing process made after publication. Measurements are from widest point on each side of outside edges and are provided as a guide. Please consult your Leisure Pools® dealer for more detailed and most current information. Some measurements rounded.