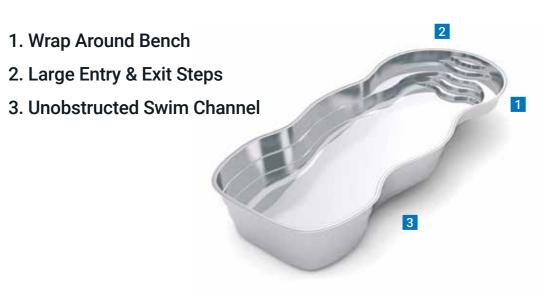

## **The Allure**<sup>™</sup>

Invite The Allure™ to magically captivate and charm you with its beauty, luxurious appointments, and grand functionality. Built to please everyone in your family, this pool is a must-have for those who appreciate an elevated backyard oasis.

the perfect place to lounge and just be For added effect, it can be adapted to present in the moment. It also doubles spillover into the pool. The deep end as a fun playground for the kids. Wide swim out bench is a great place for more steps lead down into the pool for a advanced swimmers to take a break smooth transition into the shallow end after an afternoon of fun and games in of the pool. Adjacent to the splash deck the water. is the built-in spa, which can become

1. Spa with Spillover

The spacious freeform splash deck is your center of peace and tranquility.

Measurements referenced herein are approximate and may vary due to enhancements in the manufacturing process made after publication. Measurements are from widest point on each side of outside edges and are provided as a guide. Please consult your Leisure Pools® dealer for more detailed and most current information. Some measurements rounded.