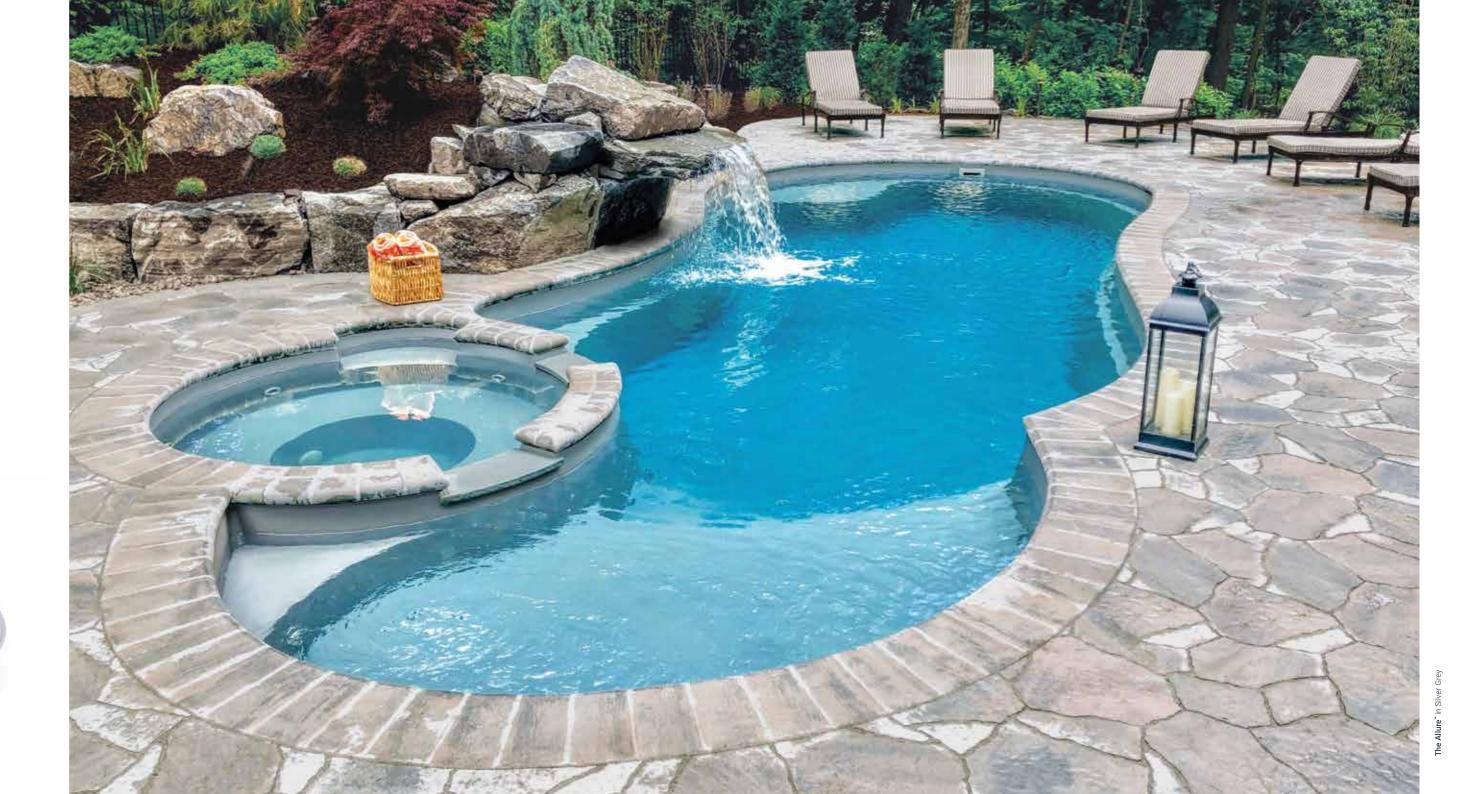

## **The Allure**<sup>™</sup>

Invite The Allure™ to magically captivate and charm you with its beauty, luxurious appointments, and grand functionality. Built to please everyone in your family, this pool is a must-have for those who appreciate an elevated backyard oasis.

the perfect place to lounge and just be For added effect, it can be adapted to present in the moment. It also doubles spillover into the pool. The deep end as a fun playground for the kids. Wide swim out bench is a great place for more steps lead down into the pool for a advanced swimmers to take a break smooth transition into the shallow end after an afternoon of fun and games in of the pool. Adjacent to the splash deck the water. is the built-in spa, which can become

1. Spa with Spillover

The spacious freeform splash deck is your center of peace and tranquility.

Measurements referenced herein are approximate and may vary due to enhancements in the manufacturing process made after publication. Measurements are from widest point on each side of outside edges and are provided as a guide. Please consult your Leisure Pools® dealer for more detailed and most current information. Some measurements rounded.