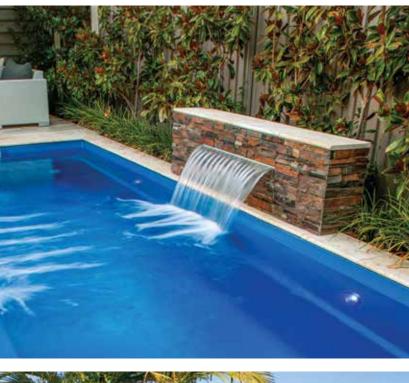

length: 10' 5" width: 6' 10" flat depth: 1' 0"

Water features are a great addition to your swimming pool. Sleek and stylish with additional spillways in a variety of sizes. Standard finish comes in three colors with a cement-rendered appearance, ready for tiling, cladding, or other treatments to easily blend into your pool's surroundings. The Cascade<sup>™</sup> Water Feature from Leisure Pools<sup>®</sup> makes an excellent accompaniment to any of our beautiful pools.

## The Waterwall<sup>™</sup> Water Feature

The Waterwall<sup>™</sup> from Leisure Pools<sup>®</sup> has been designed with timeless style and endless possibilities in mind. Not only will The Waterwall<sup>™</sup> sit comfortably beside any Leisure Pools<sup>®</sup> swimming pool, it will add the peaceful tranquility of running water to enhance the look and feel of your swimming pool and its surroundings.

### The Serenity<sup>™</sup> Water Feature

The Serenity<sup>™</sup> features an eloquently flowing curve that looks spectacular alongside any of our pools. Suprisingly compact in size, this water feature still provides all the beauty and serenity from having free flowing water cascading into your Leisure Pools<sup>®</sup> swimming pool.