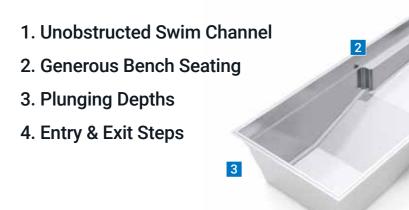

# **The Reflection**<sup>™</sup>

Where timeless design, sensibility, and overall functionality meet is where you will find The Reflection™. With a whisper of luxury seen in its flawless presentation, its elegant and classic design never wavers from its intended time and place.

Dressed in style, The Reflection<sup>™</sup> meets of this pool allows for the deepest end all the criteria for functional design. to be placed away from the foundation Suitable for any home, this rectangular of the home, creating an opportunity swimming pool offers entry steps at to place the pool closer to the home. both ends of the pool along with a Additionally, the square, contemporary bench seat running the entire length of corners of The Reflection<sup>™</sup> invites the pool, making room for an expansive many landscaping options to suit your swimming corridor. The versatile design personal taste and aesthetic.

- 1. Unobstructed Swim Channel
- 2. Full Length Bench Seat
- 3. Entry & Exit Steps

length: 32' 7" width: 13' 4" shallow: 4' 1" depth: 5' 10"