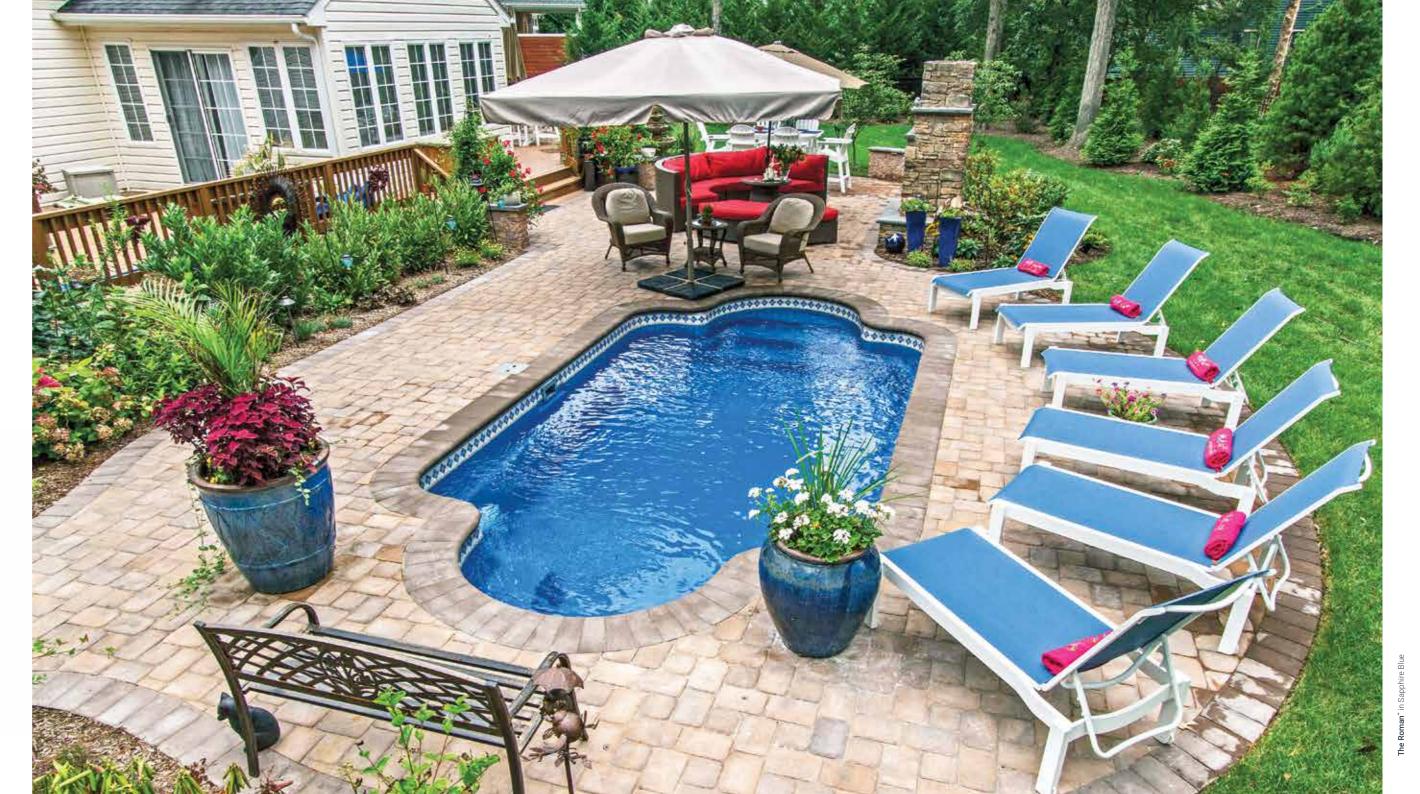

## **The Roman**<sup>™</sup>

You will never have to quit your daydream with this centuries-old design. Its classic and elegant design was made to withstand the test of time.

a whisper of Ancient Rome. It's classic end bench, and a relaxing spa nook (with and elegant conception is what makes it optional spa jets). With its rectangular attractive to the eye. With its rectangular design flanked by two semi-circles, The design flanked by two semi-circles Roman<sup>™</sup> can adapt to fit any situation opens the door to endless landscaping where pool width is critical without possibilities. Highlighting the show are compromising its appealing style.

Take your backyard oasis up a notch with spacious entry and exit steps, a deep

- 2. Deep End Bench
- 3. Spa Nook (jets optional)

\*Measurements referenced herein are approximate and may vary due to enhancements in the manufacturing process made after publication. Measurements are from widest point on each side of outside edges and are provided as a guide. Please consult your Leisure Pools® dealer for more detailed and most current information. Some measurements rounded.