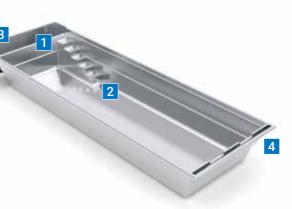

# **The Elegance**<sup>™</sup>

The Elegance<sup>™</sup> pulls out all the stops: ultra-modern square corners, a bold design, and clean, crisp lines. As one of the most in demand designs in the world, this pool is a perfect blend of form and function where sophistication and refinement reside.

Keeping pace with the demand for Optional spa jets luxuriously transform modern design, The Elegance<sup>™</sup> is this seating space into a relaxing spa a decided showstopper with its area. By integrating the entry/exit steps stunning visual appeal and optimized to the side of the swimming corridor, the functionality. With an unobstructed area inside the pool is fully maximized. swimming corridor, avid swimmers can Further, The Elegance<sup>™</sup> comes in a comfortably make full use of the space variety of sizes to accommodate most without crowding those who choose to any backyard setting. relax in the generous seating area.

1. Extended Entry

2. Entry & Exit Steps

length: 39' 5" width: 13' 1" flat bottom depth: 4' 11"

#### 35' Size

length: 34' 6" width: 13' 1" flat bottom depth: 4' 11"

#### 30' Size

length: 29' 6" width: 13' 1" flat bottom depth: 4' 11"

#### 26' Size

length: 26' 3" width: 10' 8" flat bottom depth: 4' 11"

#### 23' Size

length: 23' 0" width: 10' 8" flat bottom depth: 4' 11"

Measurements referenced herein are approximate and may vary due to enhancements in the manufacturing process made after publication. Measurements are from widest point on each side of outside edges and are provided as a guide. Please consult your Leisure Pools® dealer for more detailed and most current information. Some measurements rounded.