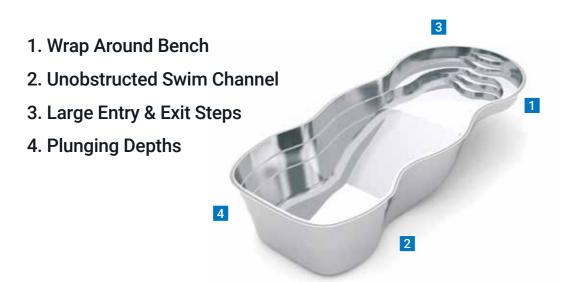

# The Fiji Plunge<sup>™</sup>

If tight spaces and boundary fences are an issue, the Fiji Plunge™ is the solution. You can't go wrong with the spacious wading area and bench seat to which you can add a couple of spa jets and enjoy a soothing water massage and the therapeutic benefits it can give you.

Welcome to an exciting pool design exercises, too. The entry and exit steps that can easily accommodate any small also make getting in and out of the pool space or backyard. You can still have the easy and convenient. pool of your dreams that is fully stocked Growing in popularity, the smaller size with a variety of features and amenities. of plunge pools translates to easier This small, shallow pool, usually referred maintenance and reduced ownership to as a plunge pool, is designed for costs, including the added benefit of lounging, wading, or simply cooling off. reduced water requirements. Its flat bottom floor is ideal for water

- 1. Optimized for Limited Spaces
- 2. Flat Bottom Floor
- 3. Entry & Exit Steps
- 4. Wide Bench Seating

referenced herein are ay vary due to enhancement uring process made after in the manu ements are from widest publication. point on each side of outside edges and are provided as a guide. Please consult your Leisure Pools® dealer for more detailed and most current information. Some measurements rounded.