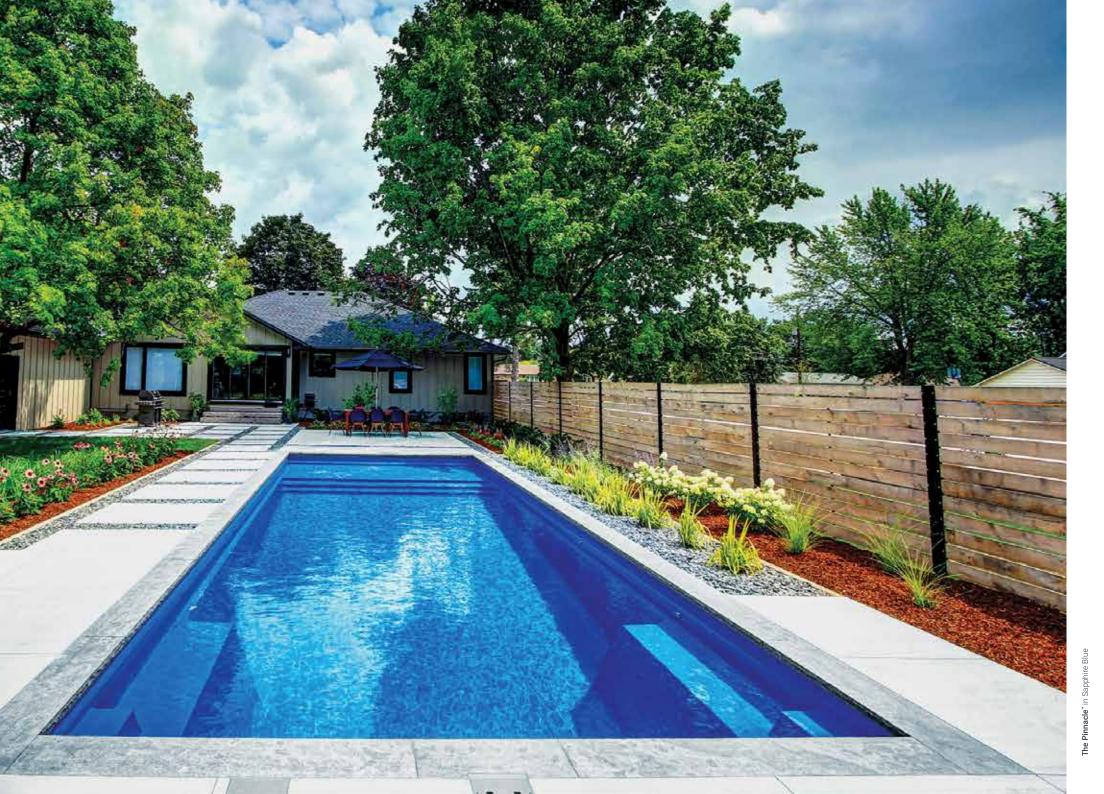

## **The Pinnacle**<sup>™</sup>

At the peak of performance, you will discover The Pinnacle<sup>™</sup>. Inspired by The Ultimate<sup>™</sup>, this pool takes the swimming experience to an entirely new level.

Pinnacle<sup>™</sup> is sure to impress with its is impeccable and absolutely ideal generous splash deck, full width entry for playing pool games like volleyball step, swim out benches, and entry/exit with friends and family. Its overall steps. With appreciable depth in the functionality makes it an ideal pool for deep end, even the tallest of swimmers your family.

Boasting myriad appointments, The can enjoy time in this pool. Its design

- 1. Generous Splash Deck
- 2. Full Width Entry Step
- 3. Swim Out Benches
- 4. Entry & Exit Steps

\*Measurements referenced herein are approximate and may vary due to enhancements in the manufacturing process made after publication. Measurements are from widest point on each side of outside edges and are provided as a guide. Please consult your Leisure Pools® dealer for more detailed and most current information. Some measurements rounded.