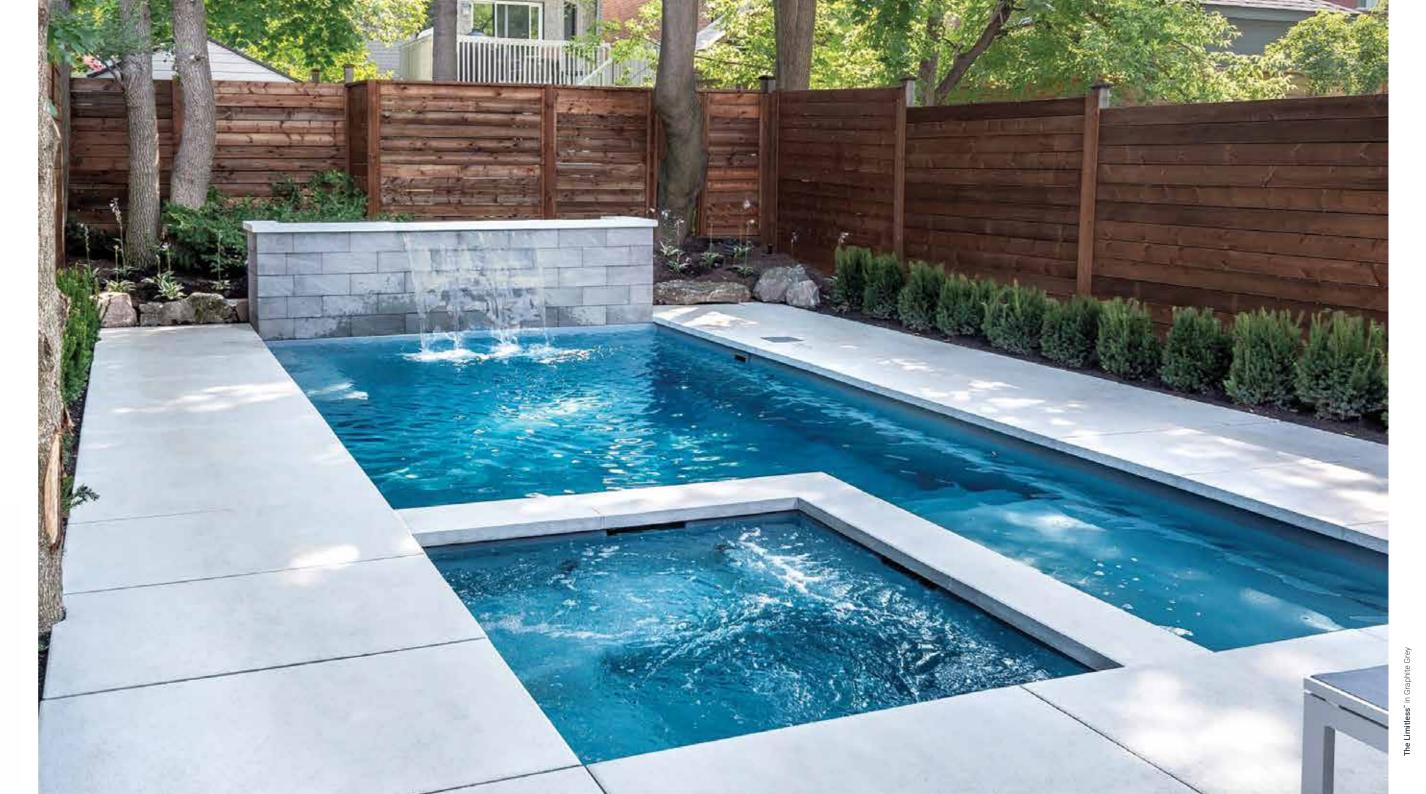

## **Enhancements. Stand Alone Spas.**

For centuries, people have recognized the rejuvenating healing powers of warm water. Spend just a few moments in a Leisure Pools® Spa and you're likely to experience less stress, improved circulation, better sleep and fewer symptoms of arthritis and back pain.

integrated spas, stand alone spas offer additional Pools® range is offered with the same color options as benefits. Spill Over Spas can be positioned nearby your our composite fiberglass swimming pools, enabling pool to create a calming, natural waterfall effect. When you to perfectly color match your custom pool and spa installed away from the pool, Stand Alone Spas create an combination. additional entertainment space for outdoor enjoyment

While many designs in the Leisure Pools<sup>®</sup> range feature across multiple gathering areas. Every spa in the Leisure