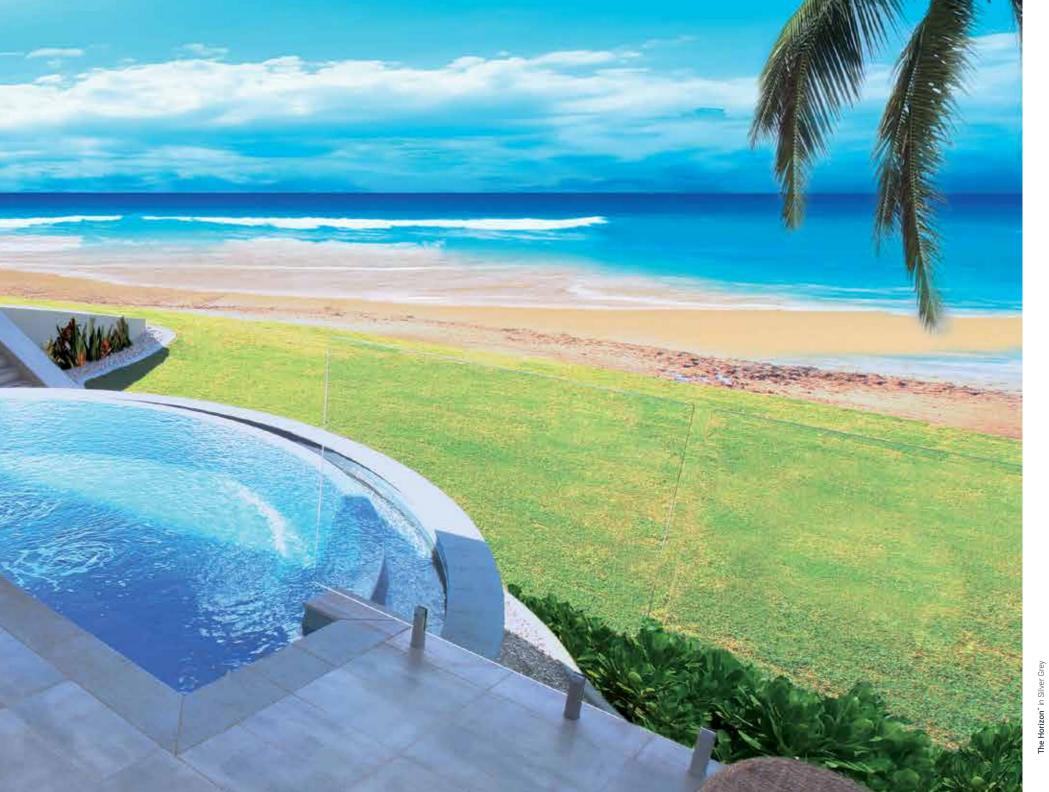

# **The Horizon**<sup>™</sup>

Combining water, earth and nature, The Horizon is a unique design, truly unlike any other composite pool produced in the world today.

edge, you are invited to watch the you are looking to take a relaxing dip or water surface seemingly disappear play games with your friends and family. into a beautiful panoramic view of your TheHorizon<sup>™</sup> will fit perfectly on awkward backyard. The infinity-edge has been sloping sites or into a deck where you designed with a recirculating water thought a pool was just not possible. system in which water will flow over the This ingeniously created swimming pool top, then cascade into a built-in reservoir incorporates patent pending design and before being returned to the pool. A full-width bench provides seating in the transition from in-ground to out-ofthe water, where optional spa jets can be ground. added to enhance your experience.

With a stunning wrap around infinity- The flat-bottom floor is ideal whether innovation technologies to encapsulate

- 1. Infinity Edge Design
- 2. Flat Bottom Pool
- 3. Built-In Catch Basin
- 4. Internal & External Steps
- 5. Submerged Bench Seating