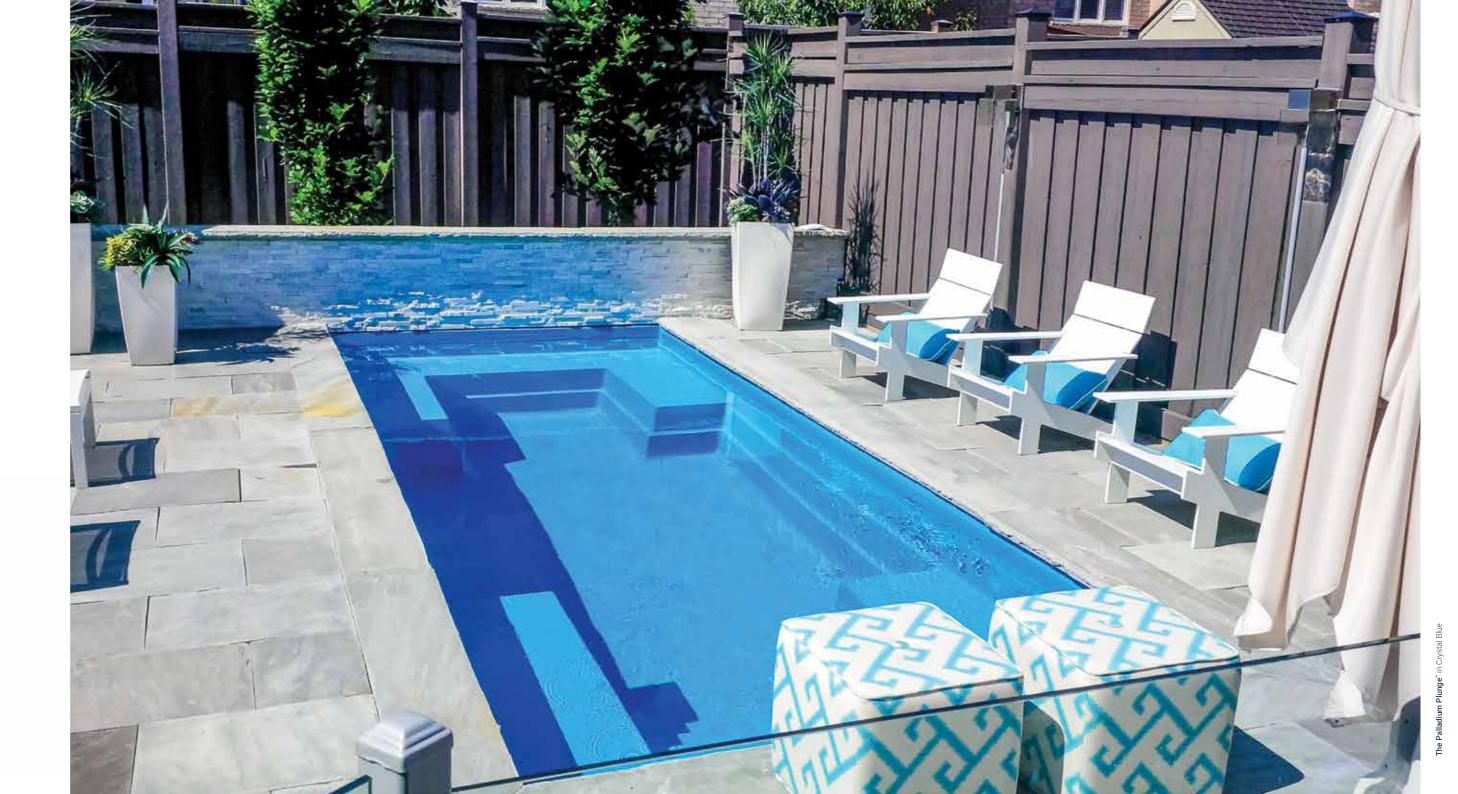

# **The Palladium Plunge**<sup>™</sup>

This captivating pool design can definitely become an attractive focal point around which a variety of landscaping options can be installed to further elevate your backyard sanctuary.

The Palladium Plunge<sup>™</sup> checks all the exercises, or it can even be used for boxes in terms of innovative features. rehabilitation purposes. You can make Even if you have a smaller backyard, you your way into and out of the pool easily can still have a splash of fun and enjoy with its integrated entry and exit steps. many of the features of a larger scale For those who don't have the space or swimming pool.

down and relax with its wrapping bench relax and a fun way to add beauty to their seat. The flat bottom floor is a great outdoor living spaces. place to enjoy some low-impact water

the budget for a full-size pool, a plunge This pool offers ample places to sit pool offers homeowners a great place to

- 1. Ample Lounge Seating
- 2. Wrapping Bench Seat
- 3. Flat Bottom Pool
- 4. Entry & Exit Steps

approximate and may vary due to enhancements in the manufacturing process made after publication. Measurements are from widest point on each side of outside edges and are provided as a guide. Please consult your Leisure Pools® dealer for more detailed and most current information. Some measurements rounded.