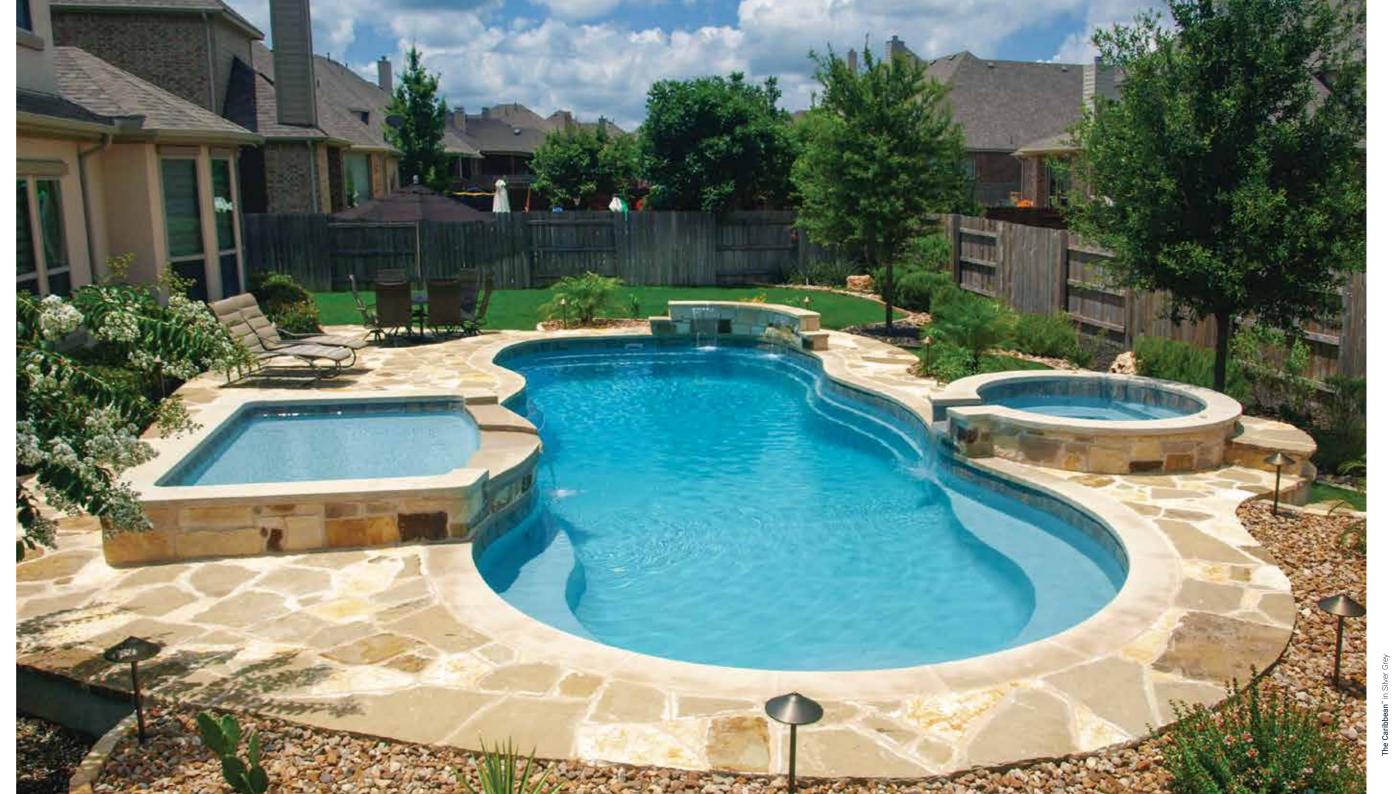

## The Caribbean<sup>™</sup>

For those who love to entertain family and friends in style, The Caribbean™ is the pool of choice when it comes to creating your own private lagoon. To elevate it even further, its captivating beauty is complemented by its incredible versatility.

the pool, the large entry and exit steps pool. No matter your activity of choice and the wrap-around bench with seating water games, swimming, or just lounging for plenty provide ample opportunities on a pool-float The Caribbean™ can to make your way into the water. With accommodate any backyard swimming a maximum depth of 6', 4", the sloping pool pursuit. floor of The Caribbean<sup>™</sup> allows you to

No matter how you enjoy getting into gradually make your way across the

Measurements referenced herein are approximate and may vary due to enhancements in the manufacturing process made after publication. Measurements are from widest point on each side of outside edges and are provided as a guide. Please consult your Leisure Pools® dealer for more detailed and most current information. Some measurements rounded.