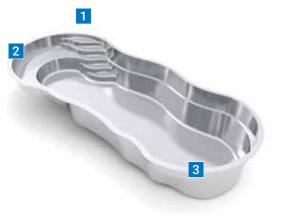

## **The Esprit**<sup>™</sup>

In the spirit of its name, The Esprit<sup>™</sup> invokes feelings of joy, life, and vigor. A lively and uplifting design, this pool is as enchanting as it is adaptable. Its beautiful compact package allows you to have it all: a place to lounge, play, and swim.

The Esprit's<sup>™</sup> generous length of 18', 8" fence without sacrificing style. An ideal provides ample opportunity to swim pool for optional swim jets, The Esprit™ and relax. The long bench seat running performs double duty as both a relaxing down the entire length of the pool offers pool and an exhilarating swimming convenient access to and exit from the experience. pool while simultaneously providing The long rectangular corridor with its seating for all.

the flexibility to be arranged into smaller this design welcomes kids at play, pool spaces next to the house or a boundary sports, and fun pool workouts.

flat bottom design spanning the entire The unique design of The Esprit<sup>™</sup> gives it surface of the pool that is the hallmark of

- 1. Flat Bottom Floor
- 2. Full Length Bench Seat
- 3. Unobstructed Swim Channel
- 4. Entry & Exit Steps

Measurements referenced herein are approximate and may vary due to enhancements in the manufacturing process made after publication. Measurements are from widest point on each side of outside edges and are provided as a guide. Please consult your Leisure Pools® dealer for more detailed and most current information. Some measurements rounded.