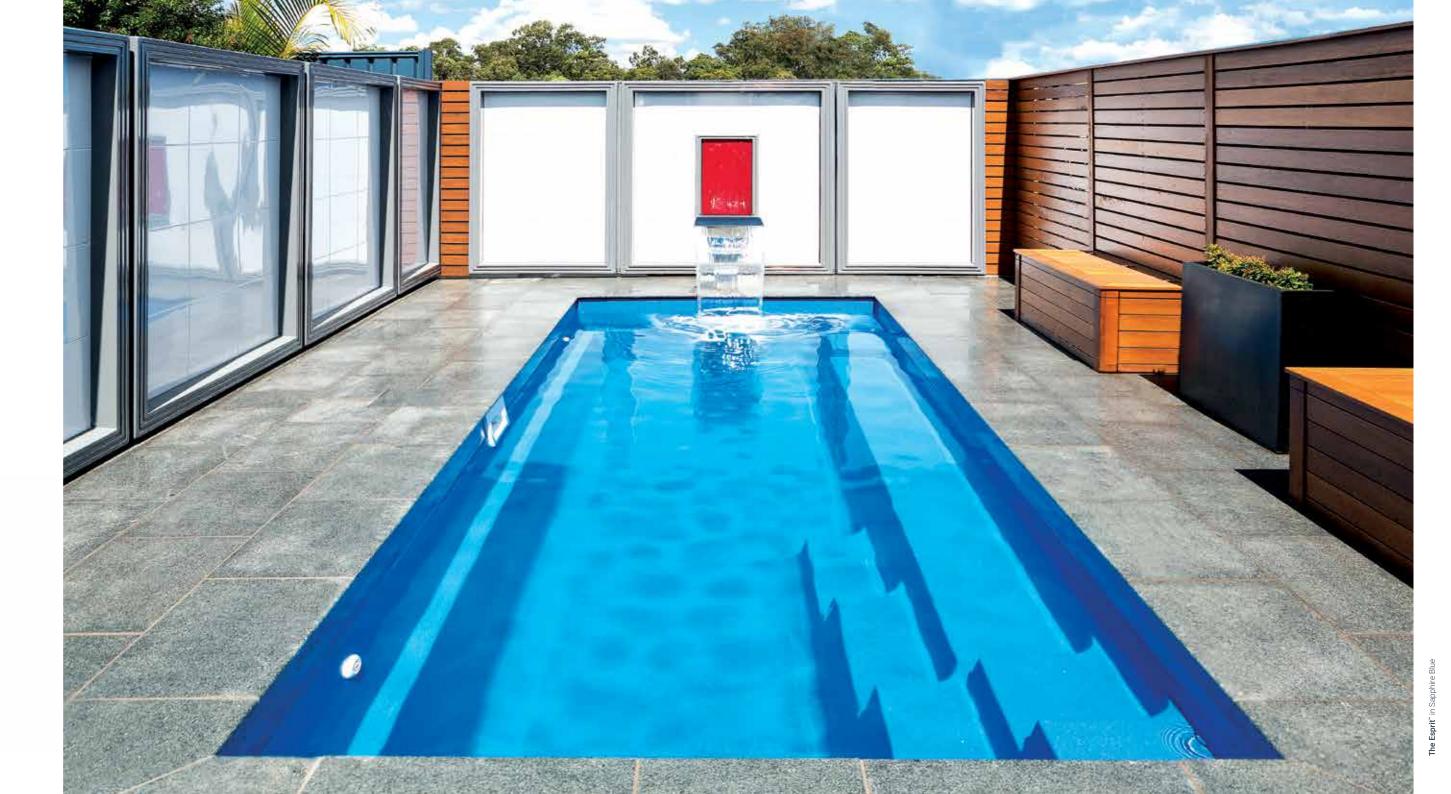

## **The Esprit**<sup>™</sup>

In the spirit of its name, The Esprit<sup>™</sup> invokes feelings of joy, life, and vigor. A lively and uplifting design, this pool is as enchanting as it is adaptable. Its beautiful compact package allows you to have it all: a place to lounge, play, and swim.

The Esprit's<sup>™</sup> generous length of 18', 8" fence without sacrificing style. An ideal provides ample opportunity to swim pool for optional swim jets, The Esprit™ and relax. The long bench seat running performs double duty as both a relaxing down the entire length of the pool offers pool and an exhilarating swimming convenient access to and exit from the experience. pool while simultaneously providing The long rectangular corridor with its seating for all.

the flexibility to be arranged into smaller this design welcomes kids at play, pool spaces next to the house or a boundary sports, and fun pool workouts.

flat bottom design spanning the entire The unique design of The Esprit<sup>™</sup> gives it surface of the pool that is the hallmark of

- 1. Flat Bottom Floor
- 2. Full Length Bench Seat
- 3. Unobstructed Swim Channel
- 4. Entry & Exit Steps

Measurements referenced herein are approximate and may vary due to enhancements in the manufacturing process made after publication. Measurements are from widest point on each side of outside edges and are provided as a guide. Please consult your Leisure Pools® dealer for more detailed and most current information. Some measurements rounded.