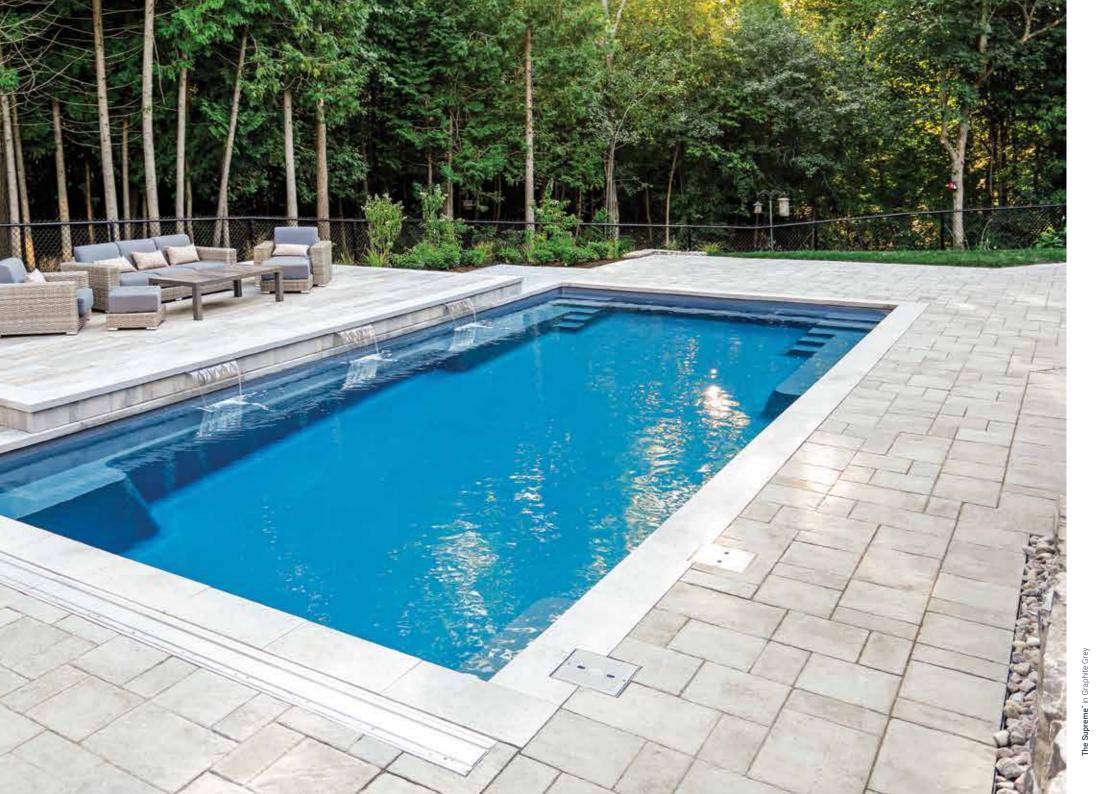

# **The Supreme**<sup>™</sup>

More than just a space for fun and games, this sleek, rectangular pool pulls out all the functionality stops in legendary style. It may very well just become the highlight of your outdoor living space.

Even with spacious bench seating challenging laps. The deep end swim running along the side of the pool, the out gives you a great place to catch your expansive swimming corridor of The breath, and the entry and exit steps on Supreme<sup>™</sup> still offers the necessary each side provide convenient access for space to enjoy a leisurely swim or everyone.

- 2. Generous Bench Seating
- 3. Swim Out Ledges
- 4. Entry & Exit Steps

Measurements referenced herein are approximate and may vary due to enhancements in the manufacturing process made after publication. Measurements are from widest point on each side of outside edges and are provided as a guide. Please consult your Leisure Pools® dealer for more detailed and most current information. Some measurements rounded.