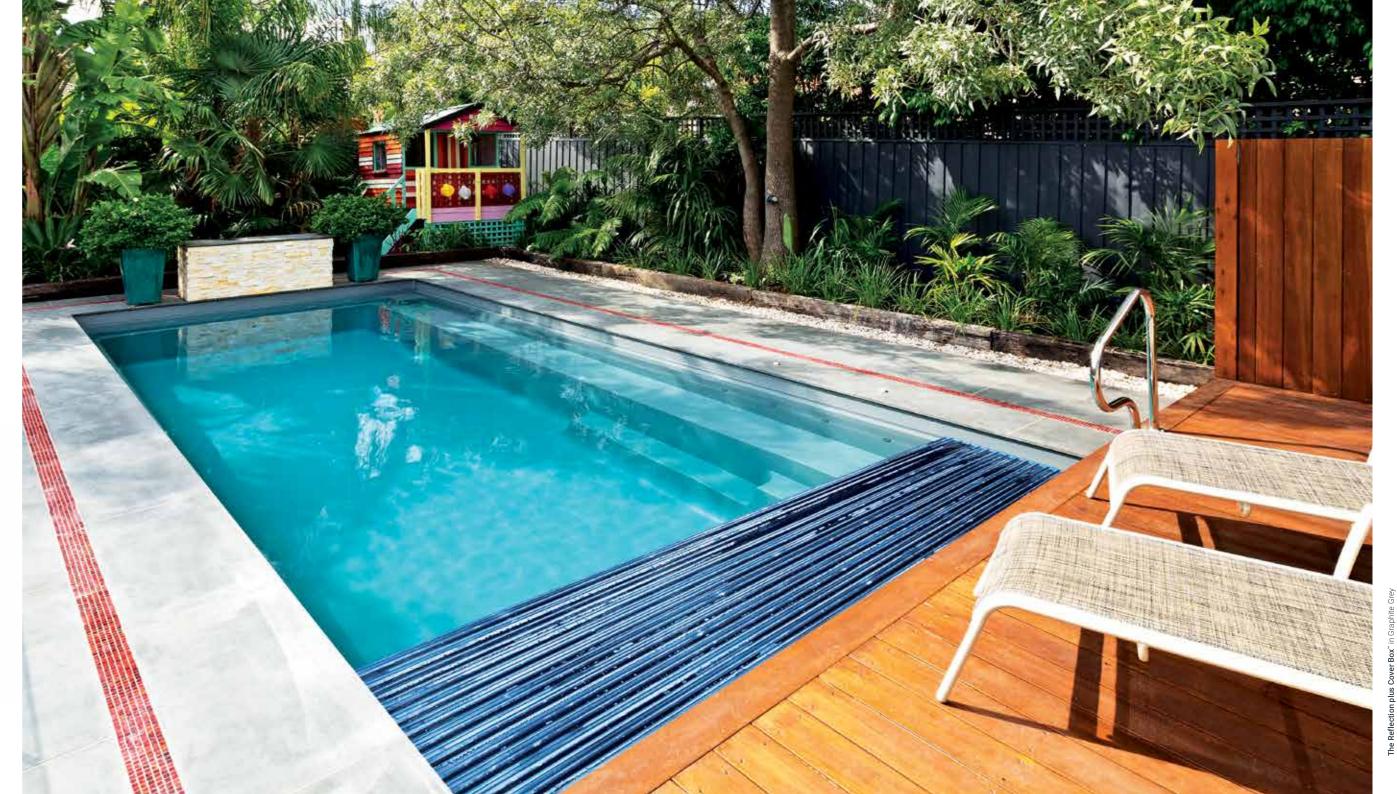

## **The Reflection**<sup>™</sup> plus Cover Box

Bearing all the bells and whistles for which The Reflection™ is known, this functional, stylish, and stunningly designed pool comes with the option to cover the pool efficiently and with ease.

incorporating a built-in housing for convenient and inconspicuous means an optional automated pool cover. to store the cover, but you also enjoy In addition to keeping debris and efficient use of space since it is built leaves out of your pool, a retractable directly into the pool. Further, you can cover will also improve your heating easily retract your pool cover out of options. This pool design is ideal for sight. No one will even know it's there! many environments and climates.

We took this design to the next level, Not only do you have the benefit of a

- 1. Unobstructed Swim Channel 2. Built-In Area for Auto Cover
- 3. Full Length Bench Seat
- 4. Entry & Exit Steps

referenced herein ar turing process made after in the manufa rements are from widest publication. point on each side of outside edges and are provided as a guide. Please consult your Leisure Pools® dealer for more detailed and most current information. Some measurements rounded.