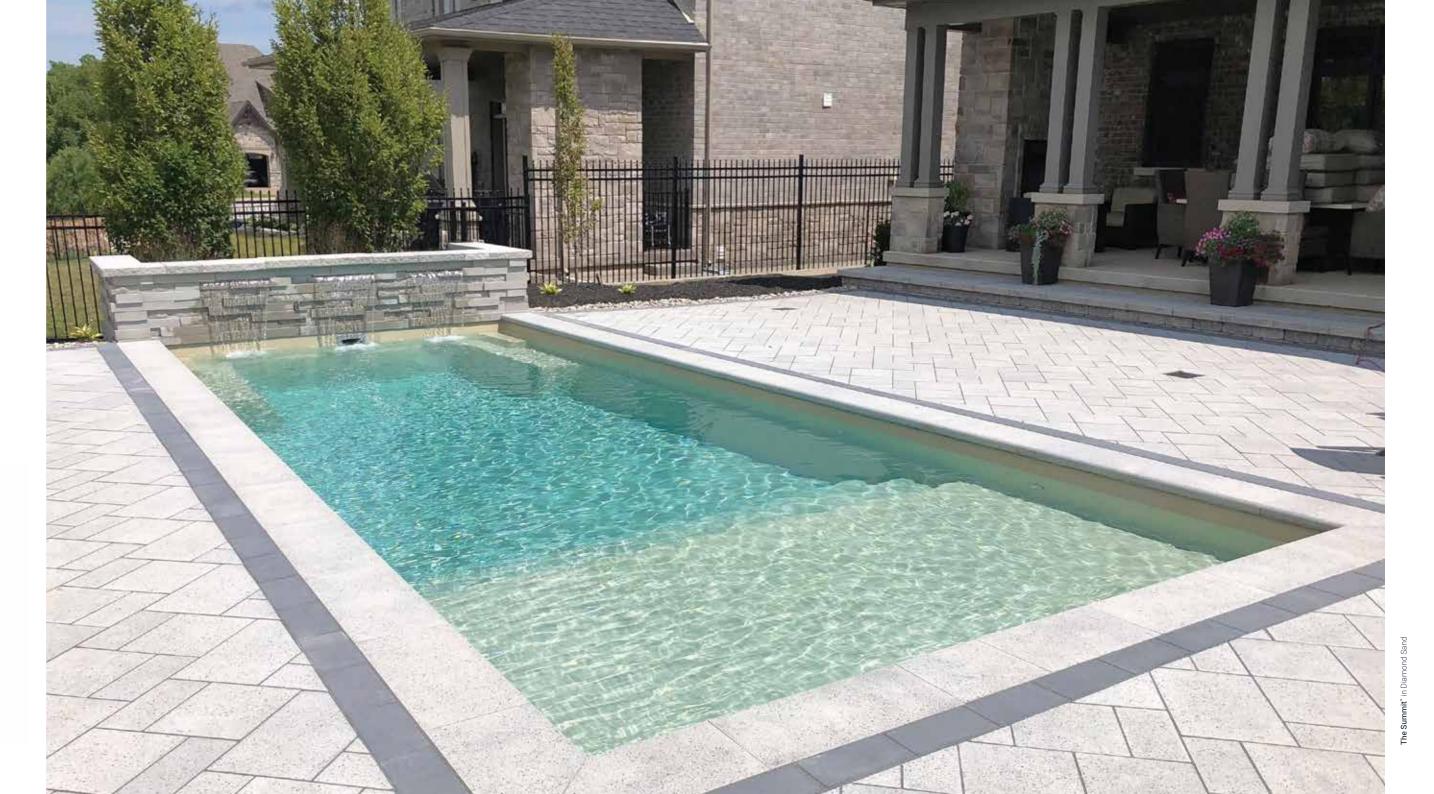

## **The Summit**<sup>™</sup>

Taking its cue from The Pinnacle™, The Summit™ beautifully shares the same design and advantages, from the full-width entry step at the shallow end which easily doubles as an inviting splash deck, to its perfectly placed entry and exit steps.

traditional favorite but does not shy from And for landscaping and other design expressing its innovative side. Ideal for options, The Summit<sup>™</sup> readily invites spaces limited in size, The Summit™ is opportunities for waterfalls, furniture, limitless when it comes to all the perks and other furnishings to complement its desired in a pool. Enjoy deep end swim stylish personality. out benches and entry and exit steps on

This classic rectangular design is a either end of the pool for ease of access.

- 2. Swim Out Benches
- 3. Entry & Exit Steps
- 4. Narrow Width

Measurements referenced herein are approximate and may vary due to enhancements in the manufacturing process made after publication. Measurements are from widest point on each side of outside edges and are provided as a guide. Please consult your Leisure Pools® dealer for more detailed and most current information. Some measurements rounded.

### Diamond Sand<sup>™</sup>

Recreate a true beachfront experience with soft, natural lighting. You can almost hear the gulls in the backyard as you wiggle your toes in the sand.