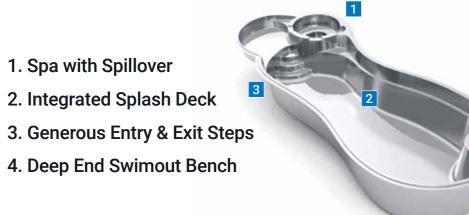

# **The Eclipse**<sup>™</sup>

For a heavenly body of water, The Eclipse™ inspires myriad possibilities with its sleek and versatile construction. From landscaping inspirations to outdoor living amenities, this flexible pool design adapts to almost any backyard vista.

Ticking every box of desired elements, swimmer, while the large splash deck The Eclipse<sup>™</sup> offers a deep end swim encourages a bit of relaxation, fun, and out bench, spacious entry and exit luxurious sunbathing. Optional jets can steps, an integrated splash deck, and be incorporated into the corresponding an optional spa nook. The generous spa nook. The Eclipse<sup>™</sup> is the ideal swimming corridor inspires the avid centerpiece for your backyard oasis.

- 4. Deep End Swimout Bench

referenced herein are approximate and may vary due to enhancements in the manufacturing process made after urements are from widest publication. Mea point on each side of outside edges and are provided as a guide. Please consult your Leisure Pools® dealer for more detailed and most current information. Some measurements rounded.