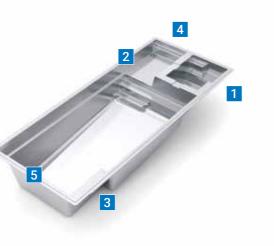

Headlining the list of amazing features Plus, with its broad-entry step onto is the full-size, built-in spa, which is the splash deck and then another step seamlessly integrated into the overall leading from the splash deck into the body of the pool. You can choose to pool, entry and exit from the water has operate the spa through the pool's never been easier. filtration system or through a separate The deep end of the pool has a filtration and heating system. Further, convenient swim-out bench and entry/ the spa comes with unique overflow exit steps. The depth of the pool allows channels with two spillover ledges, even the tallest of swimmers to enjoy creating an eye-catching waterfall effect. a great workout. All around, this pool The Limitless<sup>™</sup> also comes equipped invites fitness, fun, and relaxation in one with a spacious splash deck, ideal great package. for fun and play for the younger kids.

- 1. Built-In Spa
- 2. Integrated Splash Deck
- 3. Swim Out Bench
- 4. Entry & Exit Steps
- 5. Narrow Width

may vary due to enhancement: in the manufacturing process made after urements are from widest publication. Me point on each side of outside edges and are provided as a guide. Please consult your Leisure Pools® dealer for more detailed and most current information. Some measurements rounded