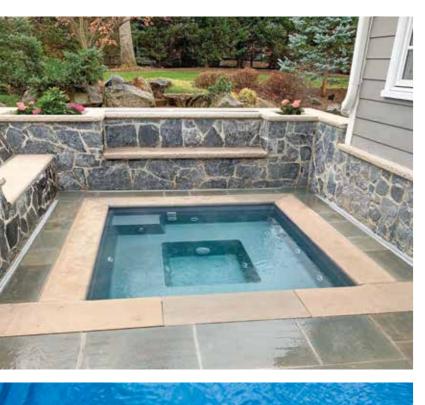

# The Fiji Plunge<sup>™</sup>

If tight spaces and boundary fences are an issue, the Fiji Plunge™ is the solution. You can't go wrong with the spacious wading area and bench seat to which you can add a couple of spa jets and enjoy a soothing water massage and the therapeutic benefits it can give you.

Welcome to an exciting pool design exercises, too. The entry and exit steps that can easily accommodate any small also make getting in and out of the pool space or backyard. You can still have the easy and convenient. pool of your dreams that is fully stocked Growing in popularity, the smaller size with a variety of features and amenities. of plunge pools translates to easier This small, shallow pool, usually referred maintenance and reduced ownership to as a plunge pool, is designed for costs, including the added benefit of lounging, wading, or simply cooling off. reduced water requirements. Its flat bottom floor is ideal for water

- 1. Optimized for Limited Spaces
- 2. Flat Bottom Floor
- 3. Entry & Exit Steps
- 4. Wide Bench Seating

referenced herein are ay vary due to enhancement uring process made after in the manu ements are from widest publication. point on each side of outside edges and are provided as a guide. Please consult your Leisure Pools® dealer for more detailed and most current information. Some measurements rounded.