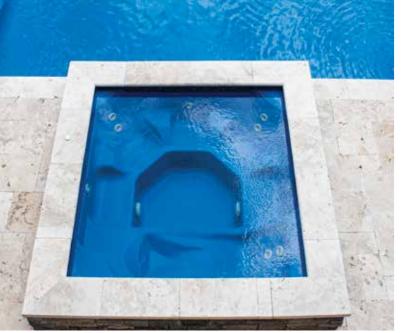

# The Fiji Plunge<sup>™</sup>

If tight spaces and boundary fences are an issue, the Fiji Plunge™ is the solution. You can't go wrong with the spacious wading area and bench seat to which you can add a couple of spa jets and enjoy a soothing water massage and the therapeutic benefits it can give you.

Welcome to an exciting pool design exercises, too. The entry and exit steps that can easily accommodate any small also make getting in and out of the pool space or backyard. You can still have the easy and convenient. pool of your dreams that is fully stocked Growing in popularity, the smaller size with a variety of features and amenities. of plunge pools translates to easier This small, shallow pool, usually referred maintenance and reduced ownership to as a plunge pool, is designed for costs, including the added benefit of lounging, wading, or simply cooling off. reduced water requirements. Its flat bottom floor is ideal for water

- 1. Optimized for Limited Spaces
- 2. Flat Bottom Floor
- 3. Entry & Exit Steps
- 4. Wide Bench Seating

referenced herein are ay vary due to enhancement uring process made after in the manu ements are from widest publication. point on each side of outside edges and are provided as a guide. Please consult your Leisure Pools® dealer for more detailed and most current information. Some measurements rounded.