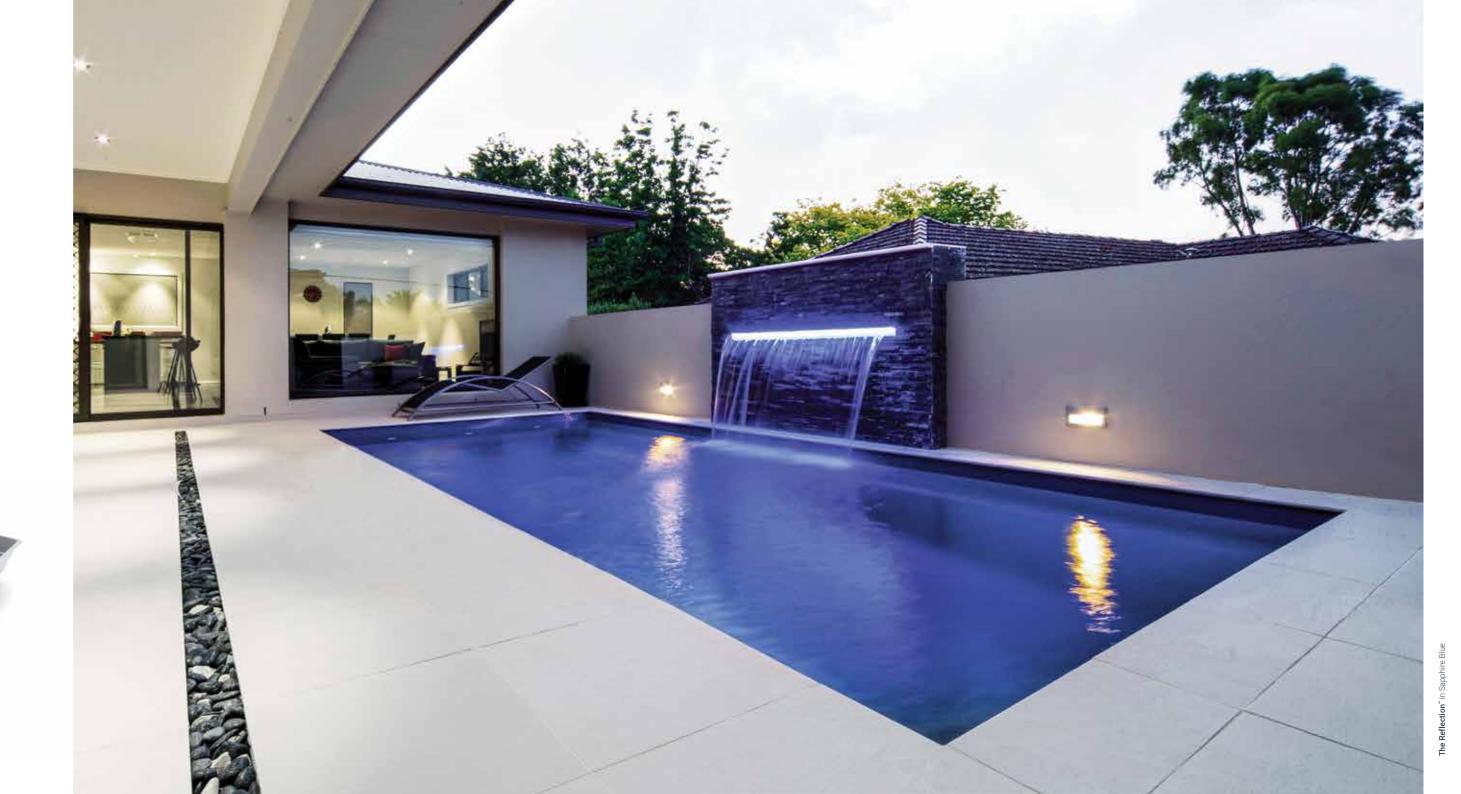

# **The Reflection**<sup>™</sup>

Where timeless design, sensibility, and overall functionality meet is where you will find The Reflection™. With a whisper of luxury seen in its flawless presentation, its elegant and classic design never wavers from its intended time and place.

Dressed in style, The Reflection<sup>™</sup> meets of this pool allows for the deepest end all the criteria for functional design. to be placed away from the foundation Suitable for any home, this rectangular of the home, creating an opportunity swimming pool offers entry steps at to place the pool closer to the home. both ends of the pool along with a Additionally, the square, contemporary bench seat running the entire length of corners of The Reflection<sup>™</sup> invites the pool, making room for an expansive many landscaping options to suit your swimming corridor. The versatile design personal taste and aesthetic.

- 1. Unobstructed Swim Channel
- 2. Full Length Bench Seat
- 3. Entry & Exit Steps

length: 32' 7" width: 13' 4" shallow: 4' 1" depth: 5' 10"