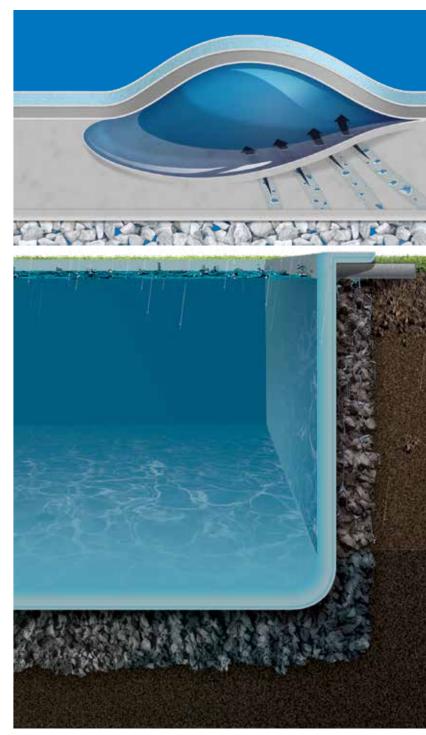

# A high-tech, proprietary blend of protective resin.

When combined and strategically embedded with Vinyl Ester Resin-reinforced fiberglass, these fibers form a composite matrix of structure and strength, designed to leverage stability against external pressures.

#### We use the best while others use less.

Unlike other fiberglass pool manufacturers who only add Vinyl Ester Resin to just a single layer, Leisure Pools® integrates it into **every single layer** of the pool's shell. This allows for greater resistance to moisture absorption, thereby eliminating osmosis and any associated blistering.

#### Material quality makes a difference.

As a superior alternative to the industry-standard polyester resin, Vinyl Ester Resin is less sensitive to ambient conditions, creates a better bond between layers, is less likely to show stress cracking, and, most important, leaves fewer open cavities within its molecular chain to trap and house water within the laminate.

#### Protecting against osmosis.

Vinyl Ester Resin construction keeps groundwater out. This is precisely why Leisure Pools<sup>®</sup> uses Vinyl Ester Resin as the primary resin in the construction of our fiberglass composite swimming pools. This provides the best protection against the development of osmosis. Plus, it gives the utmost confidence such a condition will not affect your pool.