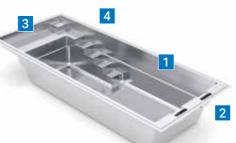

- 1. Optimized for Limited Spaces
- 2. Flat Bottom Floor
- 3. Entry & Exit Steps
- 4. Wide Bench Seating

referenced herein are ay vary due to enhancement uring process made after in the manu ements are from widest publication. point on each side of outside edges and are provided as a guide. Please consult your Leisure Pools® dealer for more detailed and most current information. Some measurements rounded.