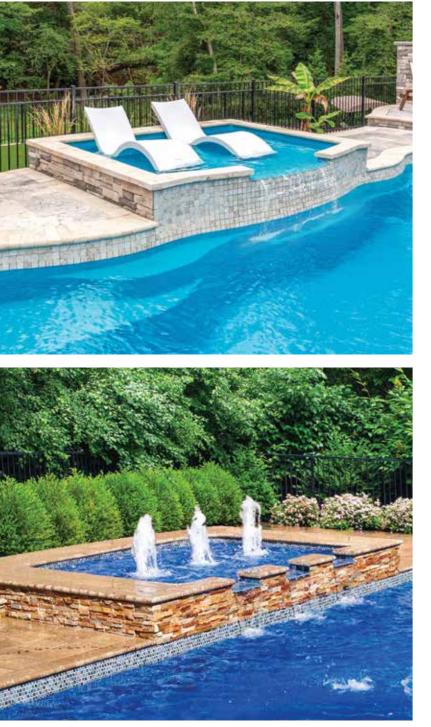

## **Enhancements. Stand Alone Tanning Ledges.**

The Leisure Pools<sup>®</sup> range of Tanning Ledges serve as the ultimate addition to any swimming pool. The popularity of Tanning Ledges continues to increase, and for good reason; these shallow depth structures create an ideal space for adults to relax, lounge and bask in the sun, and a shallow space for children to play.

Tanning Ledges can either be installed standalone bubbler jets. Leisure Pools® offers Tanning Ledges in three or positioned as a natural focal point alongside a different configurations and various spillover options, swimming pool. Integrated Spill Overs naturally elevate allowing you to choose the style that best compliments the surrounding environment with the soothing ambience your Leisure Pools<sup>®</sup> swimming pool while enhancing your and tranguil sounds of flowing water. These versatile poolside experience. ledges can also be easily retrofitted with eye-catching