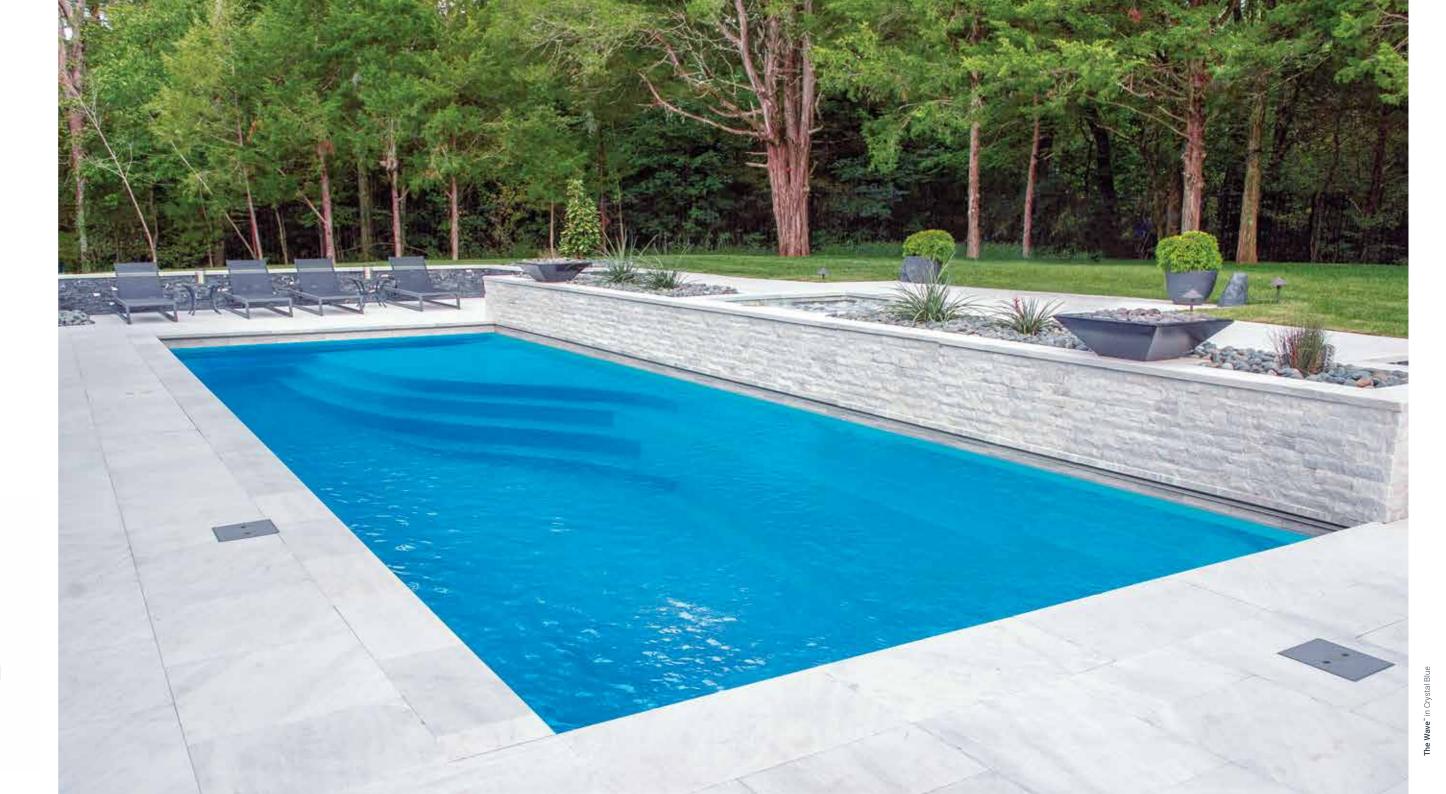

#### NEW! **The Wave**<sup>™</sup>

It's time to refresh your soul. The Wave™ invites you to relax and unwind. It's time to get into that flip flop state of mind. Sometimes the best thing to do is absolutely nothing at all.

relaxation stations, The Wave<sup>™</sup> has can become a cozy reading nook, and plenty of room for the whole gang. Soak the large, wrap around bench in the deep up the sun on the spacious tanning ledge, end offers ample seating for the more which offers plenty of opportunities to active swimmers to relax after a good safely enter and exit the pool. The larger, workout or a fun day of playing games in shallow end walk-in steps accommodate the wide-open swimming space. swimmers of all abilities as they access

With so many seating options and or leave the pool. The extended bench

- 3. Deep End Steps
- 4. Unobstructed Swim Corridor

Measurements referenced herein are approximate and may vary due to enhancements in the manufacturing process made after publication. Measurements are from widest point on each side of outside edges and are provided as a guide. Please consult your Leisure Pools® dealer for more detailed and most current information. Some measurements rounded.