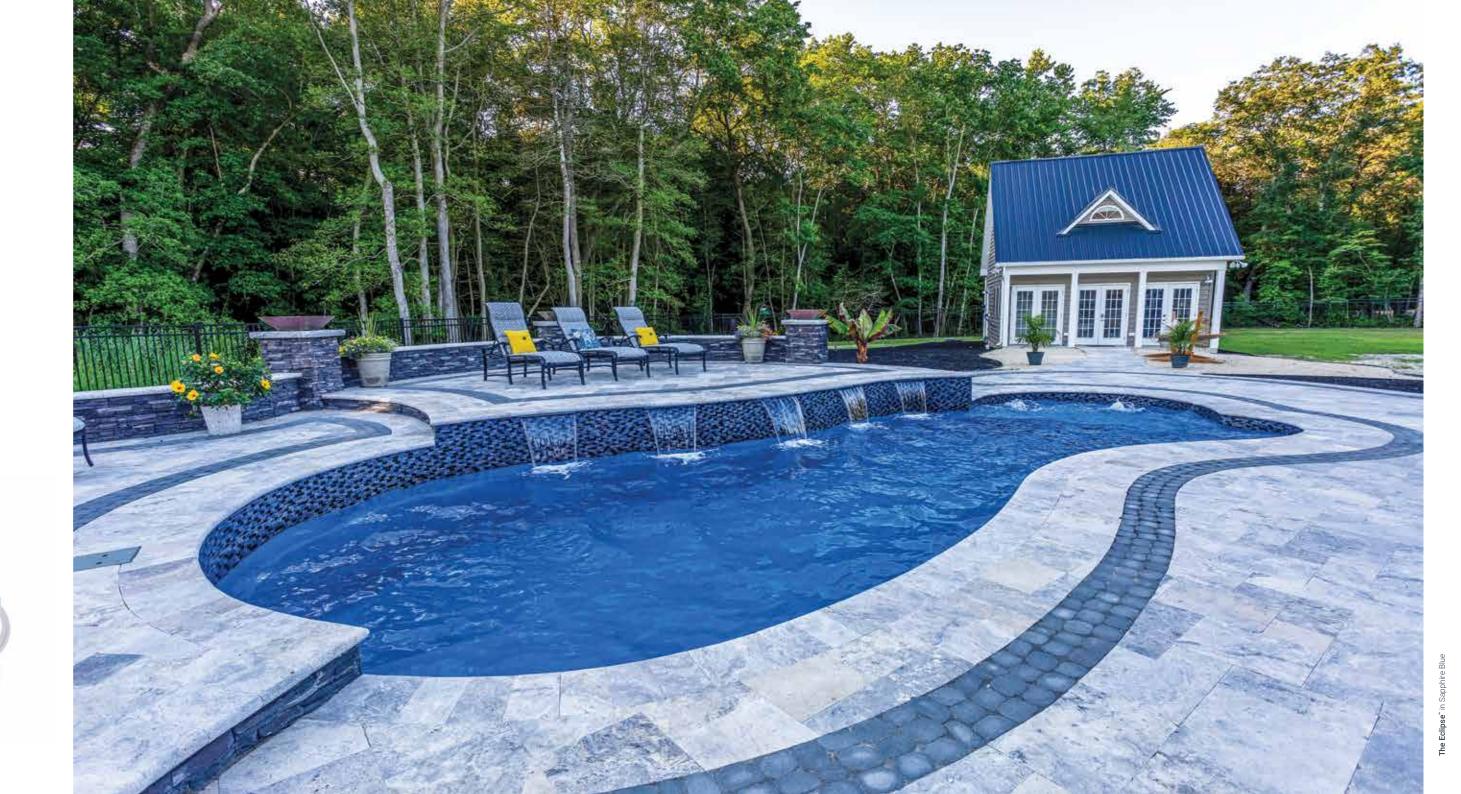

# **The Eclipse**<sup>™</sup>

For a heavenly body of water, The Eclipse™ inspires myriad possibilities with its sleek and versatile construction. From landscaping inspirations to outdoor living amenities, this flexible pool design adapts to almost any backyard vista.

Ticking every box of desired elements, swimmer, while the large splash deck The Eclipse<sup>™</sup> offers a deep end swim encourages a bit of relaxation, fun, and out bench, spacious entry and exit luxurious sunbathing. Optional jets can steps, an integrated splash deck, and be incorporated into the corresponding an optional spa nook. The generous spa nook. The Eclipse<sup>™</sup> is the ideal swimming corridor inspires the avid centerpiece for your backyard oasis.

- 4. Deep End Swimout Bench

referenced herein are approximate and may vary due to enhancements in the manufacturing process made after urements are from widest publication. Mea point on each side of outside edges and are provided as a guide. Please consult your Leisure Pools® dealer for more detailed and most current information. Some measurements rounded.