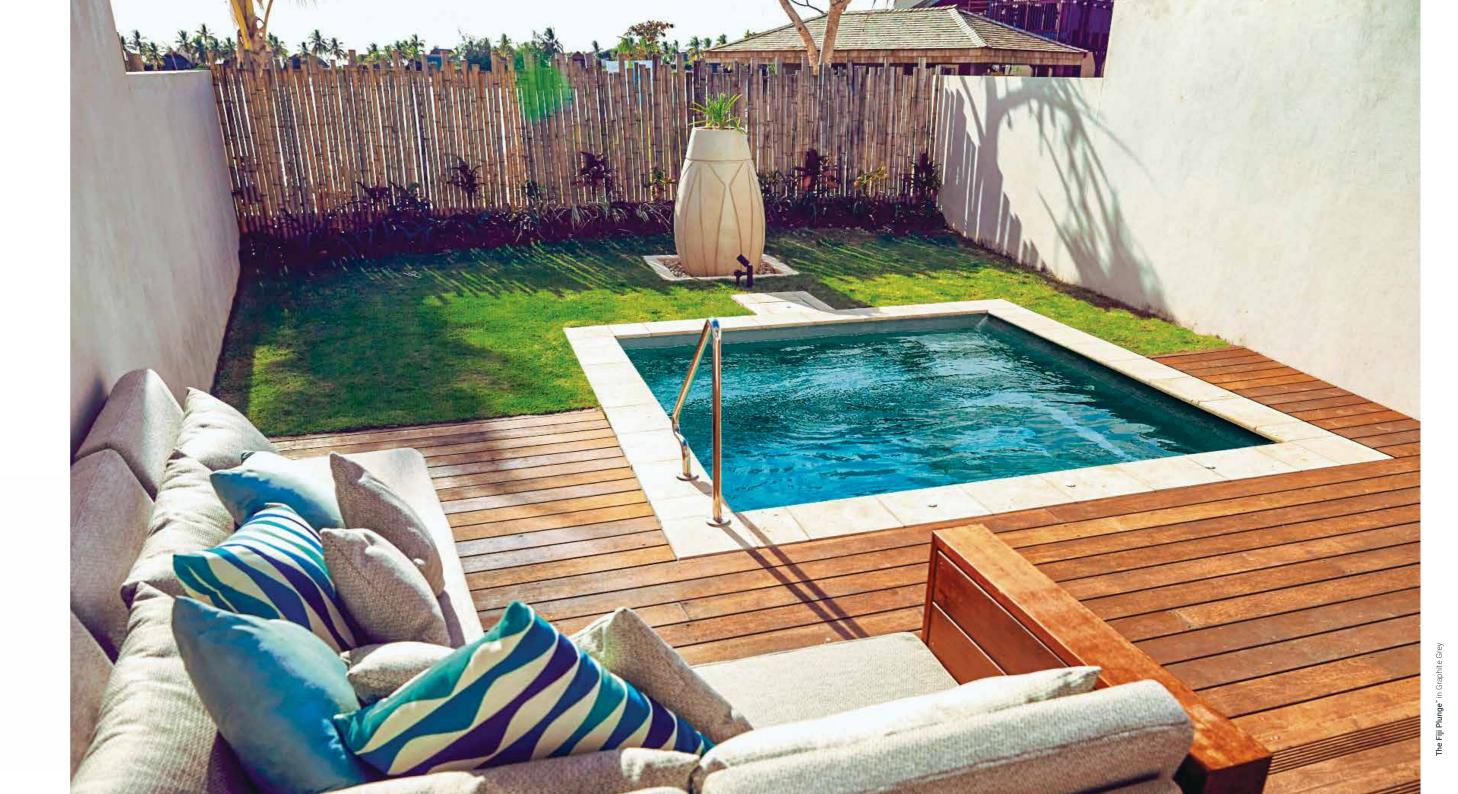

# The Fiji Plunge<sup>™</sup>

If tight spaces and boundary fences are an issue, the Fiji Plunge™ is the solution. You can't go wrong with the spacious wading area and bench seat to which you can add a couple of spa jets and enjoy a soothing water massage and the therapeutic benefits it can give you.

Welcome to an exciting pool design exercises, too. The entry and exit steps that can easily accommodate any small also make getting in and out of the pool space or backyard. You can still have the easy and convenient. pool of your dreams that is fully stocked Growing in popularity, the smaller size with a variety of features and amenities. of plunge pools translates to easier This small, shallow pool, usually referred maintenance and reduced ownership to as a plunge pool, is designed for costs, including the added benefit of lounging, wading, or simply cooling off. reduced water requirements. Its flat bottom floor is ideal for water

- 1. Optimized for Limited Spaces
- 2. Flat Bottom Floor
- 3. Entry & Exit Steps
- 4. Wide Bench Seating

referenced herein are ay vary due to enhancement uring process made after in the manu ements are from widest publication. point on each side of outside edges and are provided as a guide. Please consult your Leisure Pools® dealer for more detailed and most current information. Some measurements rounded.