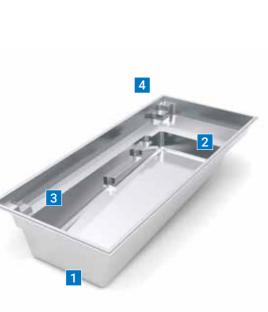

# **The Reflection**<sup>™</sup>

Where timeless design, sensibility, and overall functionality meet is where you will find The Reflection™. With a whisper of luxury seen in its flawless presentation, its elegant and classic design never wavers from its intended time and place.

Dressed in style, The Reflection<sup>™</sup> meets of this pool allows for the deepest end all the criteria for functional design. to be placed away from the foundation Suitable for any home, this rectangular of the home, creating an opportunity swimming pool offers entry steps at to place the pool closer to the home. both ends of the pool along with a Additionally, the square, contemporary bench seat running the entire length of corners of The Reflection<sup>™</sup> invites the pool, making room for an expansive many landscaping options to suit your swimming corridor. The versatile design personal taste and aesthetic.

- 1. Unobstructed Swim Channel
- 2. Full Length Bench Seat
- 3. Entry & Exit Steps

length: 32' 7" width: 13' 4" shallow: 4' 1" depth: 5' 10"