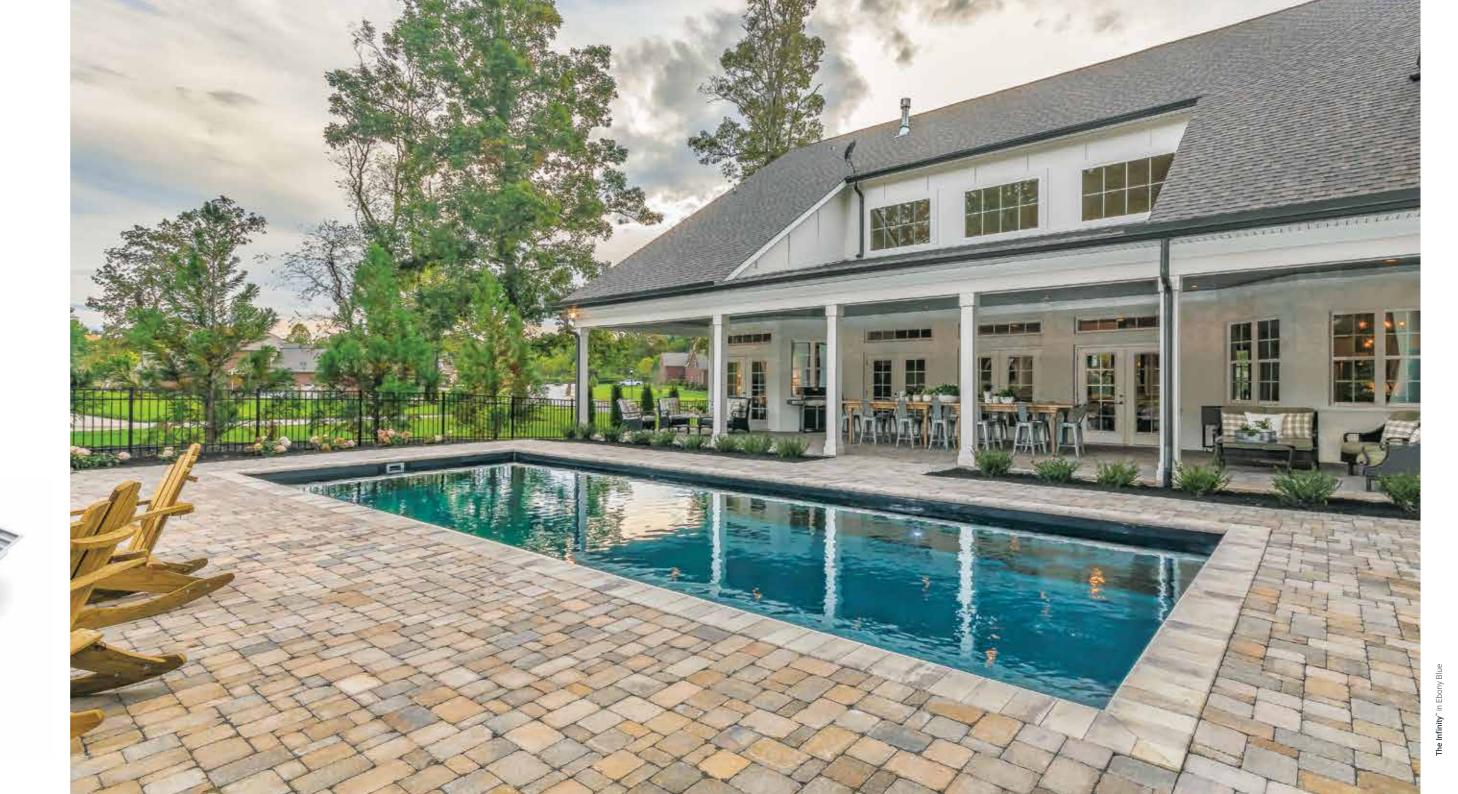

# **The Infinity**<sup>™</sup>

If water is the source of life, then The Infinity™ is sure to invigorate you! From its grand entry to its incredible deep end depths, this classic rectangular design will fit seamlessly into your backyard oasis.

This is where "spa" meets "ahhh." The encourages a challenging swim work large bench seats situated on either out, further enhanced by 8'0" of deep, side of the shallow end can easily plunging depths. With 40 feet of length, accommodate optional spa jets. This both fitness and fun can be found here. creates a unique water feature and a The Infinity<sup>™</sup> is a wonderful place to host relaxing place to just sit and enjoy the family and friends. view. The unobstructed swim channel

1

\*Measurements referenced herein are approximate and may vary due to enhancements in the manufacturing process made after publication. Measurements are from widest point on each side of outside edges and are provided as a guide. Please consult your Leisure Pools® dealer for more detailed and most current information. Some measurements rounded.