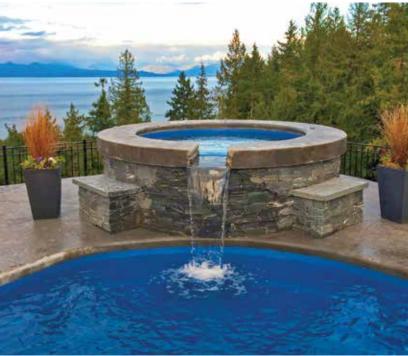

## **Enhancements. Stand Alone Spas.**

For centuries, people have recognized the rejuvenating healing powers of warm water. Spend just a few moments in a Leisure Pools® Spa and you're likely to experience less stress, improved circulation, better sleep and fewer symptoms of arthritis and back pain.

integrated spas, stand alone spas offer additional Pools® range is offered with the same color options as benefits. Spill Over Spas can be positioned nearby your our composite fiberglass swimming pools, enabling pool to create a calming, natural waterfall effect. When you to perfectly color match your custom pool and spa installed away from the pool, Stand Alone Spas create an combination. additional entertainment space for outdoor enjoyment