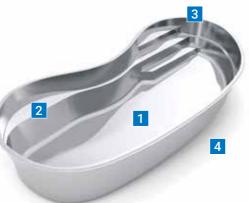

# The Fiji Plunge<sup>™</sup>

If tight spaces and boundary fences are an issue, the Fiji Plunge™ is the solution. You can't go wrong with the spacious wading area and bench seat to which you can add a couple of spa jets and enjoy a soothing water massage and the therapeutic benefits it can give you.

Welcome to an exciting pool design exercises, too. The entry and exit steps that can easily accommodate any small also make getting in and out of the pool space or backyard. You can still have the easy and convenient. pool of your dreams that is fully stocked Growing in popularity, the smaller size with a variety of features and amenities. of plunge pools translates to easier This small, shallow pool, usually referred maintenance and reduced ownership to as a plunge pool, is designed for costs, including the added benefit of lounging, wading, or simply cooling off. reduced water requirements. Its flat bottom floor is ideal for water

- 1. Optimized for Limited Spaces
- 2. Flat Bottom Floor
- 3. Entry & Exit Steps
- 4. Wide Bench Seating

referenced herein are ay vary due to enhancement uring process made after in the manu ements are from widest publication. point on each side of outside edges and are provided as a guide. Please consult your Leisure Pools® dealer for more detailed and most current information. Some measurements rounded.