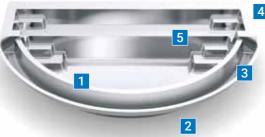

# **The Horizon**<sup>™</sup>

Combining water, earth and nature, The Horizon is a unique design, truly unlike any other composite pool produced in the world today.

edge, you are invited to watch the you are looking to take a relaxing dip or water surface seemingly disappear play games with your friends and family. into a beautiful panoramic view of your TheHorizon<sup>™</sup> will fit perfectly on awkward backyard. The infinity-edge has been sloping sites or into a deck where you designed with a recirculating water thought a pool was just not possible. system in which water will flow over the This ingeniously created swimming pool top, then cascade into a built-in reservoir incorporates patent pending design and before being returned to the pool. A full-width bench provides seating in the transition from in-ground to out-ofthe water, where optional spa jets can be ground. added to enhance your experience.

With a stunning wrap around infinity- The flat-bottom floor is ideal whether innovation technologies to encapsulate

- 1. Infinity Edge Design
- 2. Flat Bottom Pool
- 3. Built-In Catch Basin
- 4. Internal & External Steps
- 5. Submerged Bench Seating