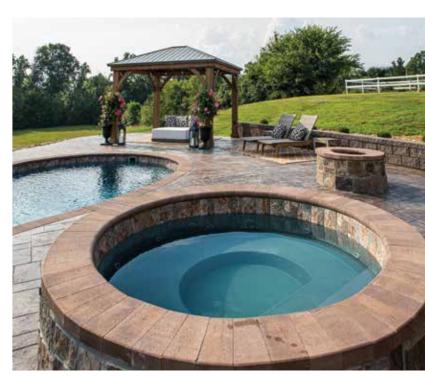

## **Enhancements. Stand Alone Spas.**

For centuries, people have recognized the rejuvenating healing powers of warm water. Spend just a few moments in a Leisure Pools® Spa and you're likely to experience less stress, improved circulation, better sleep and fewer symptoms of arthritis and back pain.

integrated spas, stand alone spas offer additional Pools® range is offered with the same color options as benefits. Spill Over Spas can be positioned nearby your our composite fiberglass swimming pools, enabling pool to create a calming, natural waterfall effect. When you to perfectly color match your custom pool and spa installed away from the pool, Stand Alone Spas create an combination. additional entertainment space for outdoor enjoyment