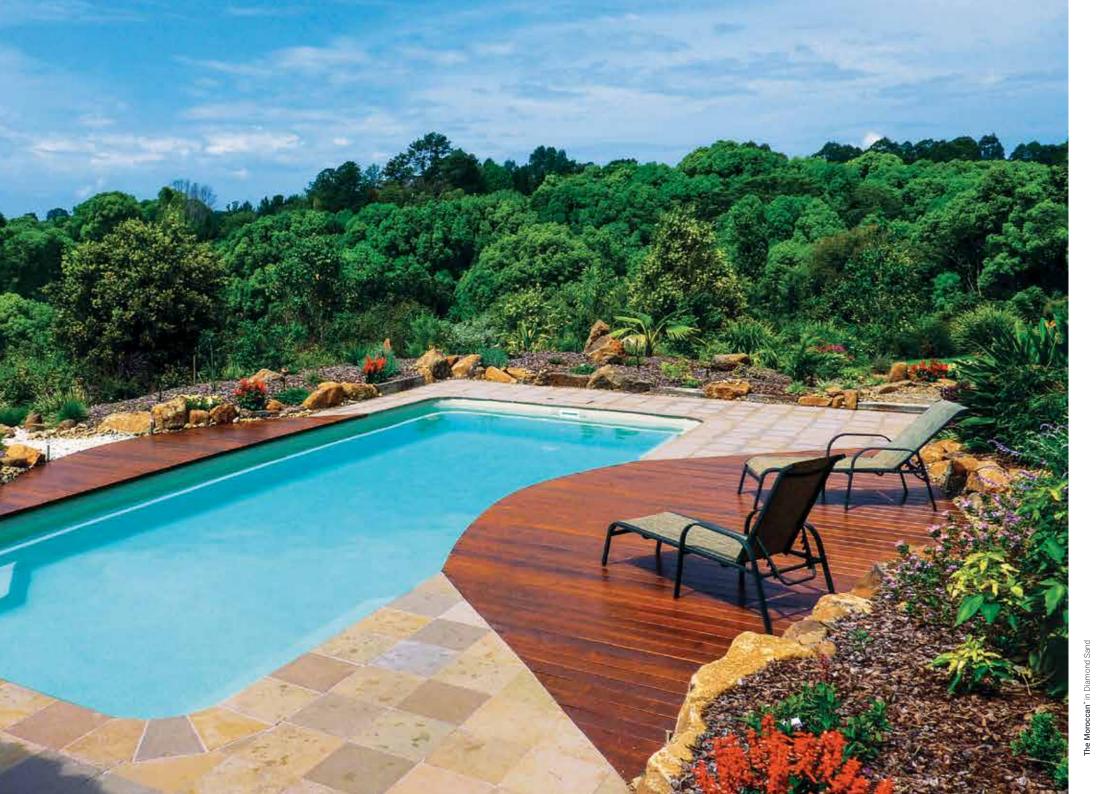

deep area. making this the perfect spot to sit back With the convenience of always having and relax. an entry/exit point nearby, this allows for The Moroccan<sup>™</sup> is a spacious pool with versatility of pool placement in relation room for the whole family and comes in to your house or outside entertainment multiple sizes. Whether playing games, area. The Moroccan<sup>™</sup> provides ample swimming laps or just relaxing and seating areas around the pool with a cooling off, The Moroccan<sup>™</sup> will suit all swimout bench and step at the deep end, your needs.

Instead of just one entry point, The as well as a generous corner seating

- 1. Central Feature Curve
- 2. Spa Nook <sup>(jets optional)</sup>
- 3. Deep End Swimout
- 4. Entry & Exit Steps
- 5. Unobstructed Swim Channel







length: 40' 0" width: 15' 8" shallow: 4' 9" depth: 6' 8"

#### 35' Size

length: 35' 0" width: 14' 9" shallow: 4' 9" depth: 6' 4"

#### 30' Size

length: 30' 0" width: 14' 9" shallow: 4' 9" depth: 6' 1"

# **The Eclipse**<sup>™</sup>

For a heavenly body of water, The Eclipse™ inspires myriad possibilities with its sleek and versatile construction. From landscaping inspirations to outdoor living amenities, this flexible pool design adapts to almost any backyard vista.

Ticking every box of desired elements, swimmer, while the large splash deck The Eclipse<sup>™</sup> offers a deep end swim encourages a bit of relaxation, fun, and out bench, spacious entry and exit luxurious sunbathing. Optional jets can steps, an integrated splash deck, and be incorporated into the corresponding an opt