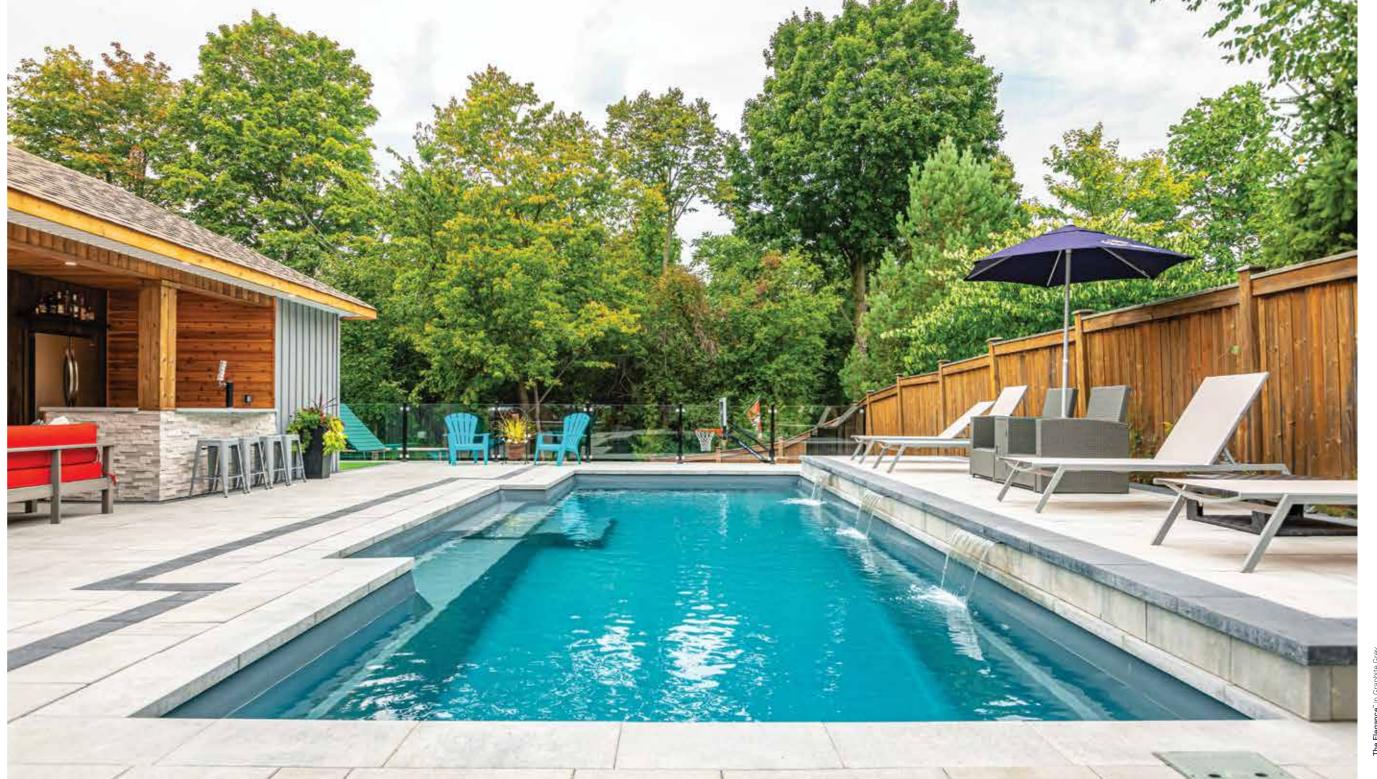

designs in the world, this pool is a perfect blend of form and function where sophistication and refinement reside.

Keeping pace with the demand for Optional spa jets luxuriously transform modern design, The Elegance<sup>™</sup> is this seating space into a relaxing spa a decided showstopper with its area. By integrating the entry/exit steps stunning visual appeal and optimized to the side of the swimming corridor, the functionality. With an unobstructed area inside the pool is fully maximized. swimming corridor, avid swimmers can Further, The Elegance<sup>™</sup> comes in a comfortably make full use of the space variety of sizes to accommodate most without crowding those who choose to any backyard setting. relax in the generous seating area.

1. Extended Entry

2. Entry & Exit Steps







length: 39' 5" width: 13' 1" flat bottom depth: 4' 11"

#### 35' Size

length: 34' 6" width: 13' 1" flat bottom depth: 4' 11"

#### 30' Size

length: 29' 6" width: 13' 1" flat bottom depth: 4' 11"

#### 26' Size

length: 26' 3" width: 10' 8" flat bottom depth: 4' 11"

#### 23' Size

length: 23' 0" width: 10' 8" flat bottom depth: 4' 11"

Measurements referenced herein are approximate and may vary due to enhancements in the manufacturing process made after publication. Measurements are from widest point on each side of outside edges and are provided as a guide. Please consult your Leisure Pools® dealer for more detailed and most current information. Some measurements rounded.

## **The Cube**<sup>™</sup>

With an impressive portfolio of sharp formal lines, contemporary design, and keen