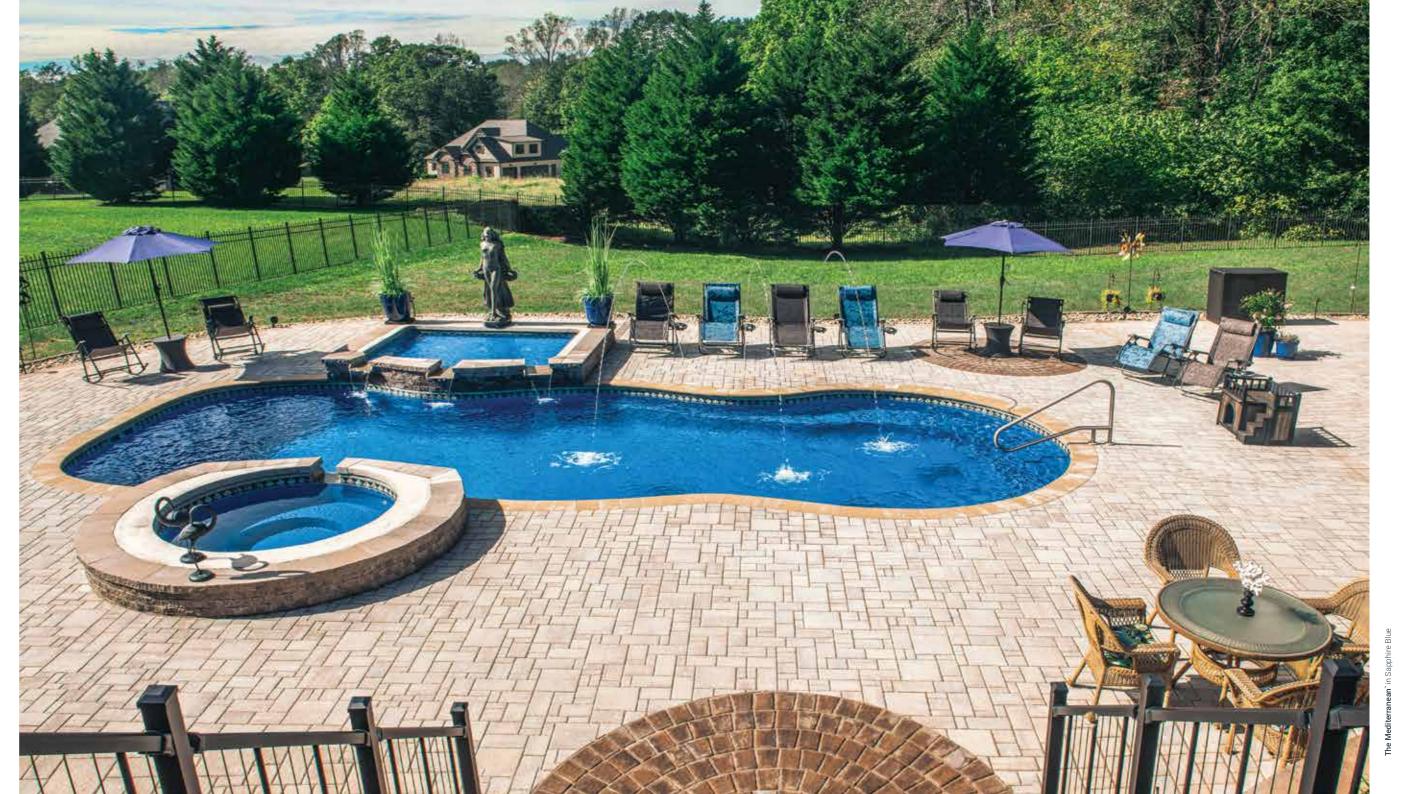

## **The Mediterranean**<sup>™</sup>

This pool is the definition of grand on so many levels. With a maximum depth of eight feet, The Mediterranean™ is also long and wide, providing an expansive outlet for family, friends, and fun in one gigantic gathering center.

layer of style to your backyard, The young kids can comfortably play, while Mediterranean<sup>™</sup> will do. The generous the deeper end can help you improve wrap around bench in the shallow end your cardiovascular health with its can host your family and friends. The unobstructed swimming channel. large entry and exit steps add extra

If you want to add a strong aesthetic appeal to its design. In the shallow end,

referenced herein are approximate and may vary due to enhancement: in the manufacturing process made after publication. Measurements are from widest point on each side of outside edges and are provided as a guide. Please consult your Leisure Pools® dealer for more detailed and most current information. Some measurements rounded.