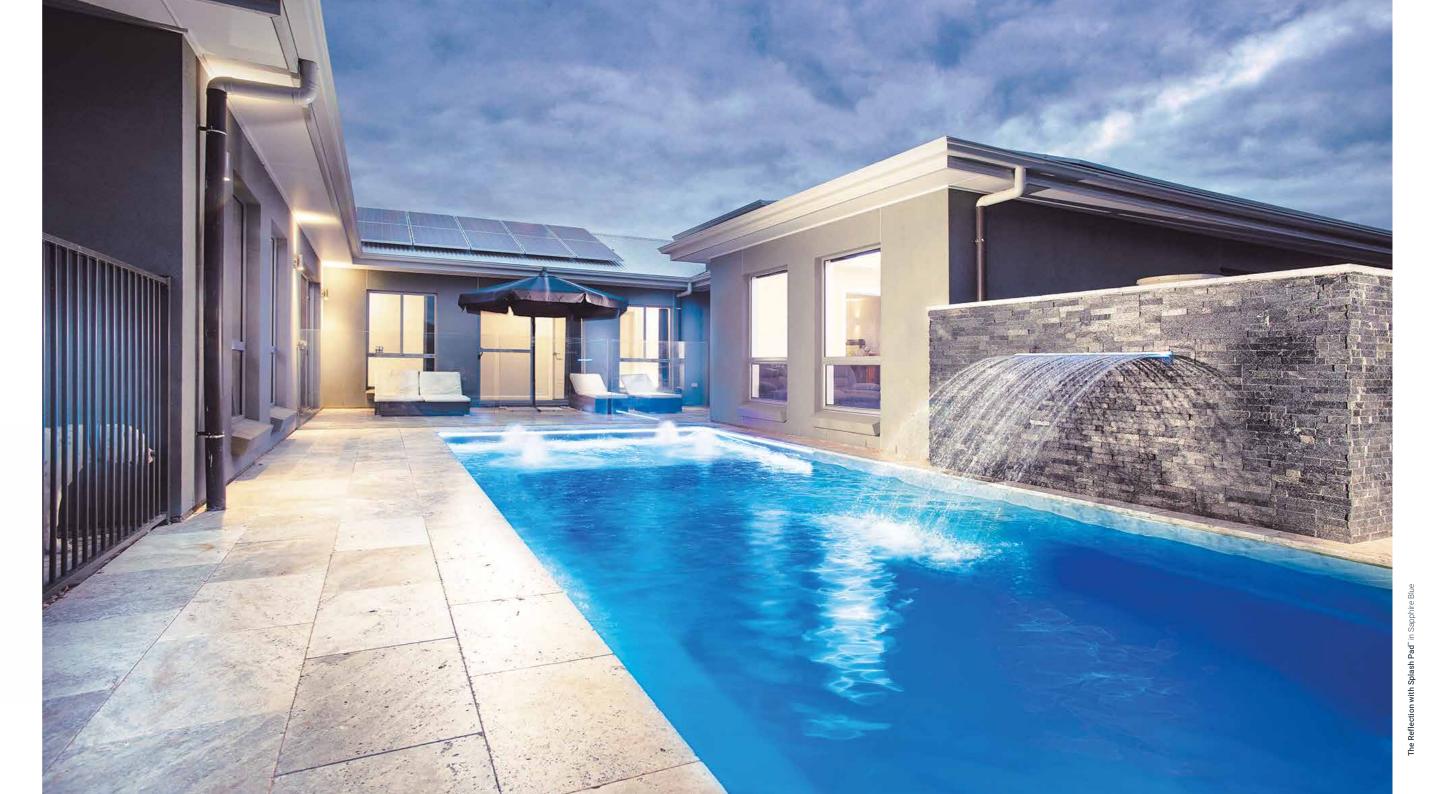

### Sapphire Blue<sup>™</sup>

Our most popular color selection due to its cool, refreshing appearance. A bold, vibrant color that invites you into its crisp waters.