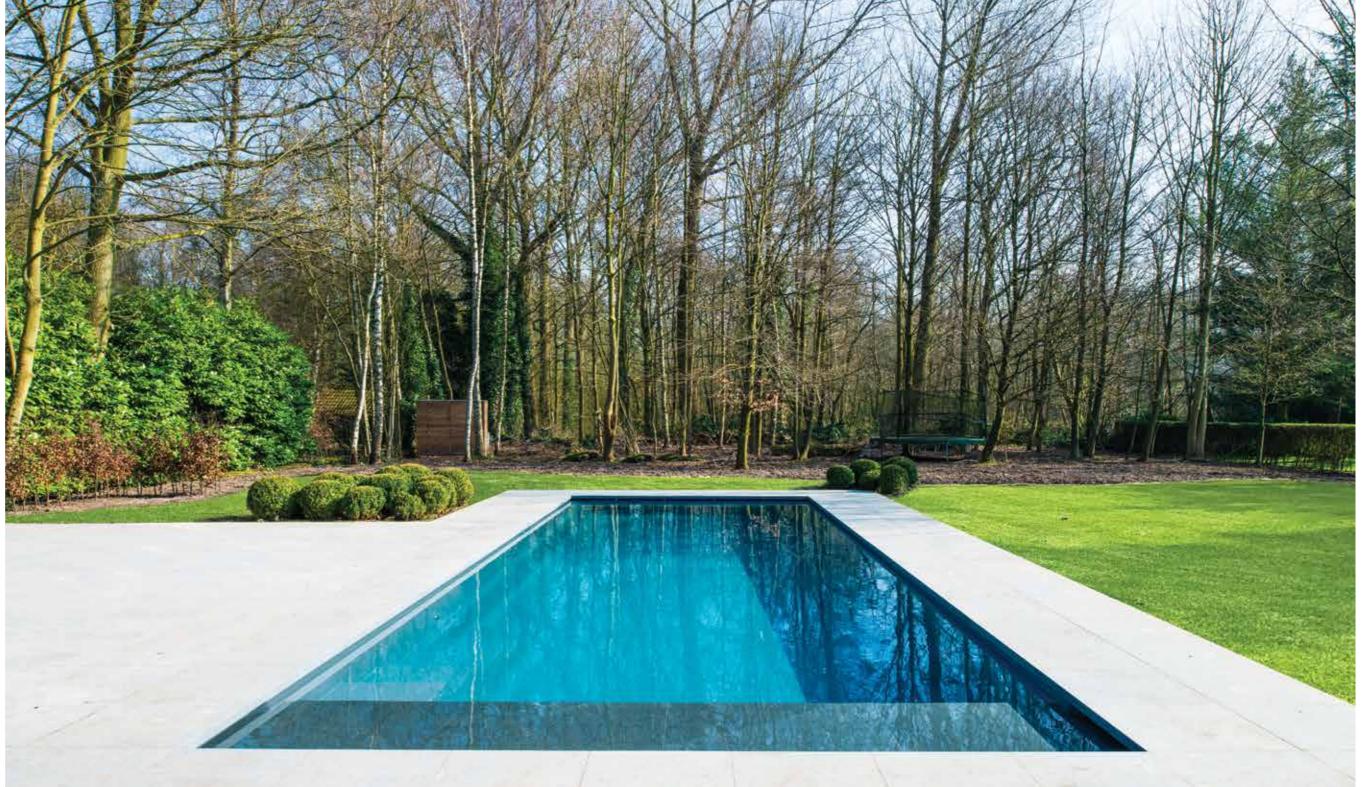

ated pool cover discover all of its exciting features that (sold separately). This area can then be make it so popular. Enjoy the expansive, covered with a hard surface material such unobstructed swim area, ideal for both as granite, stone, or matching composite fitness and fun. Additionally, The Cube<sup>™</sup> fiberglass (not included) to create a bench comes with our patent pending High area directly over the cover box space. When Water Line design. This includes dual activated, the cover will span the entire pool weirs and hidden skimmer boxes that length, offering improved insulation for allow the pool to be nearly filled with water heating while keeping unwanted debris out and discreetly skim debris off its surface. of the pool. The Cube<sup>™</sup> is equipped with a cover box at



- 1. Submerged Top Bench
- 2. Unique High Water Line
- 3. Built-In Area for Auto Cover
- 4. Dual Weir Hidden Skimmers





length: 40' 0" width: 15' 5" shallow: 4' 4" depth: 7' 0"

#### 35' Size

length: 35' 0" width: 15' 5" shallow: 4' 4" depth: 6' 6"

#### 30' Size

length: 30' 0" width: 15' 5" shallow: 4' 4" depth: 6' 0"

## **The Pinnacle**<sup>™</sup>

At the peak of performance, you will discover The Pinnacle<sup>™</sup>. Inspired by The Ultimate<sup>™</sup>, this pool takes the swimming experience to an entirely new level.

Pinnacle<sup>™</sup> is sure to impress with its is impeccable and absolutely ideal generous splash deck, full width entry for playing pool games like volleyball step, swim out benches, and entry/exit with friends and family. Its overall steps. With appreciable