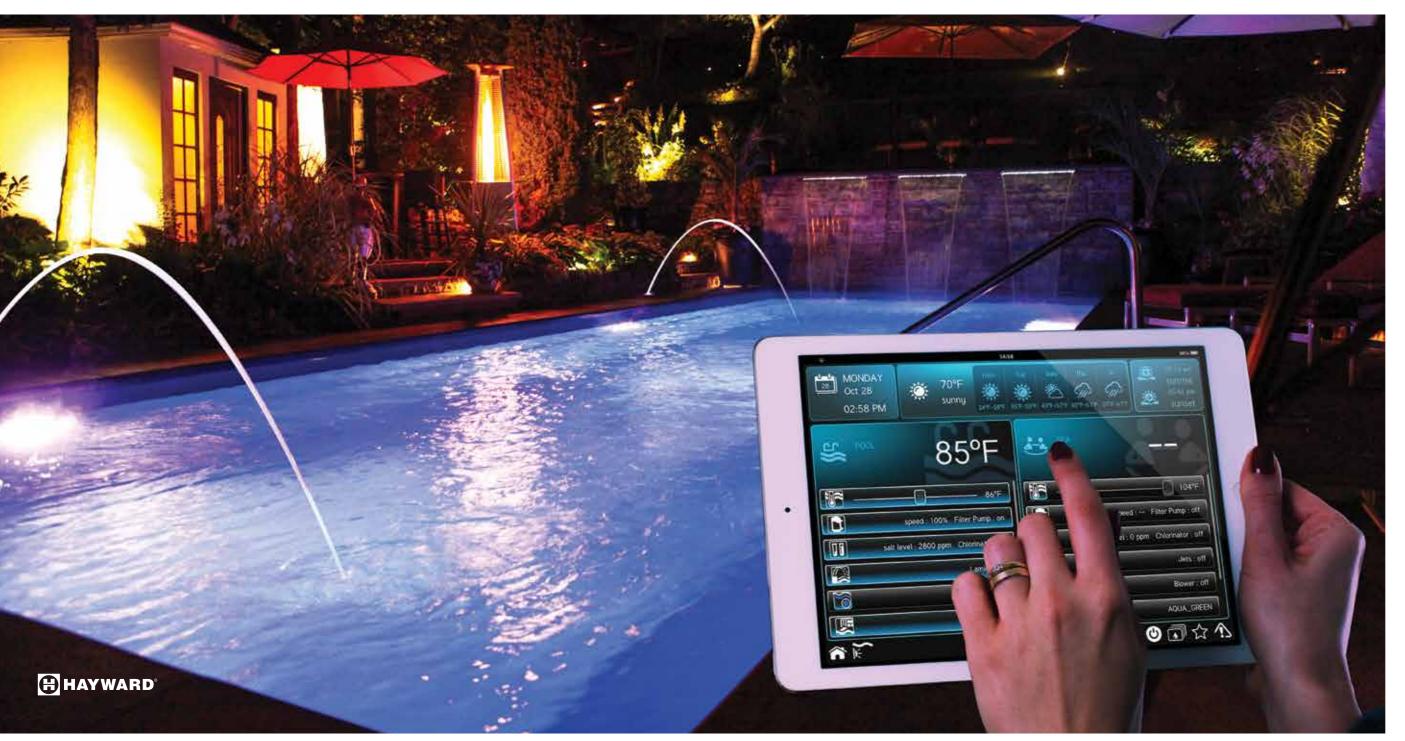

## Enhancements. Automation & LED Lighting.

Personalize and elevate your swimming pool experience without the standard effort. Through technology, you can enhance multiple points of interest in and around your pool area, optimizing not only your outdoor spaces but also maximizing your time.

### LED Underwater Lighting

Enchance the atmosphere of your backyard with underwater LED lighting. Customize the ambiance with a full spectrum of colors available at the tap of a button right on your mobile device.

#### **OmniLogic Automation**

Simplify pool ownership and experience the luxury of total control at the push of a button from anywhere in the world using the industry's most intuitive automation app.